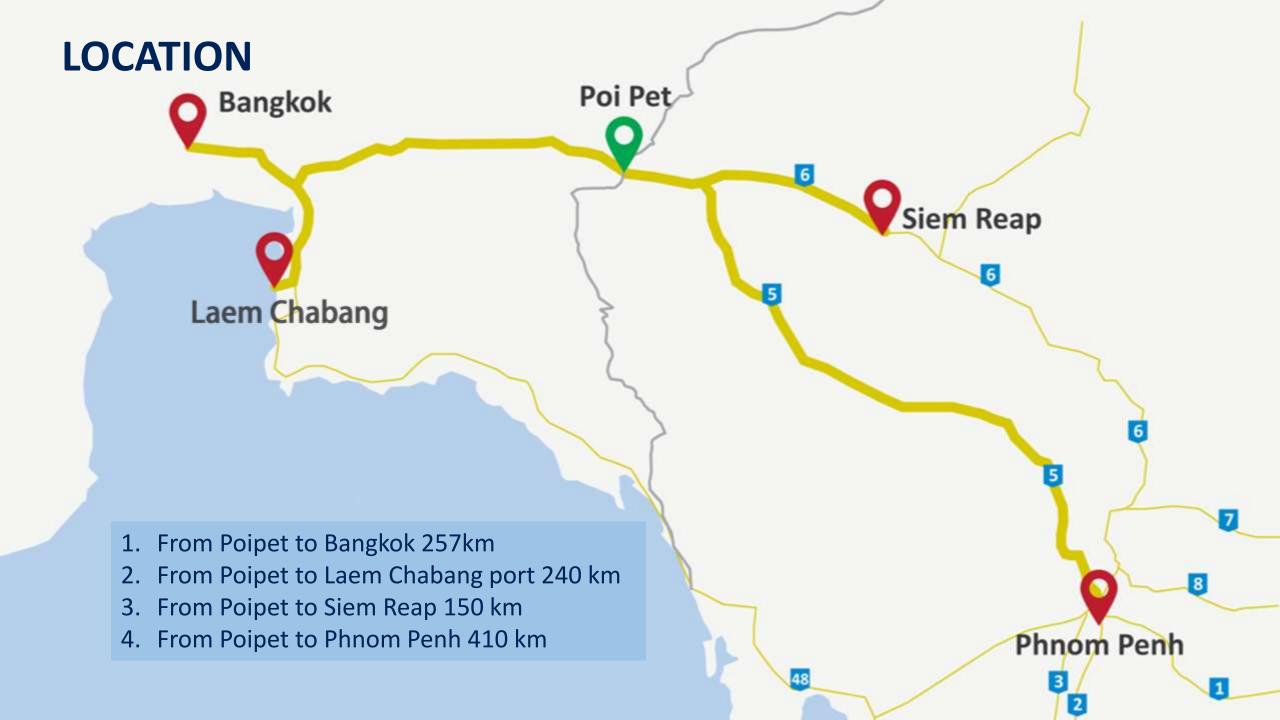

on the Southern Economic Corridor to further growth in the region

- Bangkok – Poipet – Phnom Penh – Ho Chi Min City

#### 2. Utilization of the merits of Cambodia and Poipet

Investment incentives: for all manufacturing industries, second-hand machineries can be imported with duty exemption

Sufficient and trainable population:

Availability: Widely available-more than 3 million labor population surrounding Poipet Trainability: Existing Japanese factories operating in Poipet highly evaluate the workforce quality

### **POPULATION** (CAMBODIAN INTER - CENSAL POPULATION SURVEY 2019)

Poipet is located in Bantey Meanchey province, and close to Battambang Province, Siem Reap province, Oddar Meanchey province, and Pailin province.



Cambodia Population in 2019

■ Both Sexes ■ Male ■ Female



### LOCATION OF ROYAL GROUP POIPET SEZ



### WHY ROYAL GROUP POIPET SEZ?

1. 13 years of development and operation experience in Royal Group Phnom Penh Special Economic Zone
 Actual results of attracting more than 100 international companies in which 42 companies are
 Japanese

Creditworthiness as the only SEZ developing company to be listed in the Cambodia Stock Exchange

#### 2. Maintained infrastructure facilities

Dedicated transmission and distribution lines, water supply and sewage facility, flood prevention dikes, high speed internet, mobile phone antenna

#### 3. Detailed aftercare

Investment application, construction permit application, master list application (for import duty exemption), staff and workers recruitment supports

#### 4. Combating corruption

MOU with the Anti C