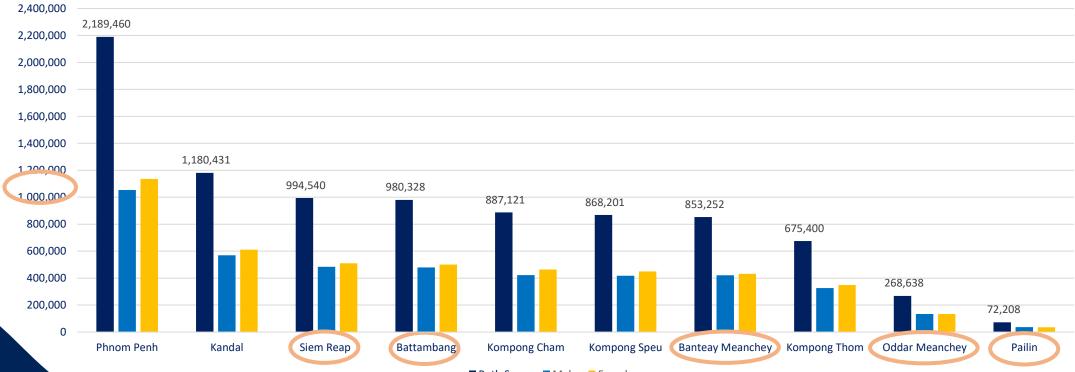

### **POPULATION** (CAMBODIAN INTER - CENSAL POPULATION SURVEY 2019)

Poipet is located in Bantey Meanchey province, and close to Battambang Province, Siem Reap province, Oddar Meanchey province, and Pailin province.