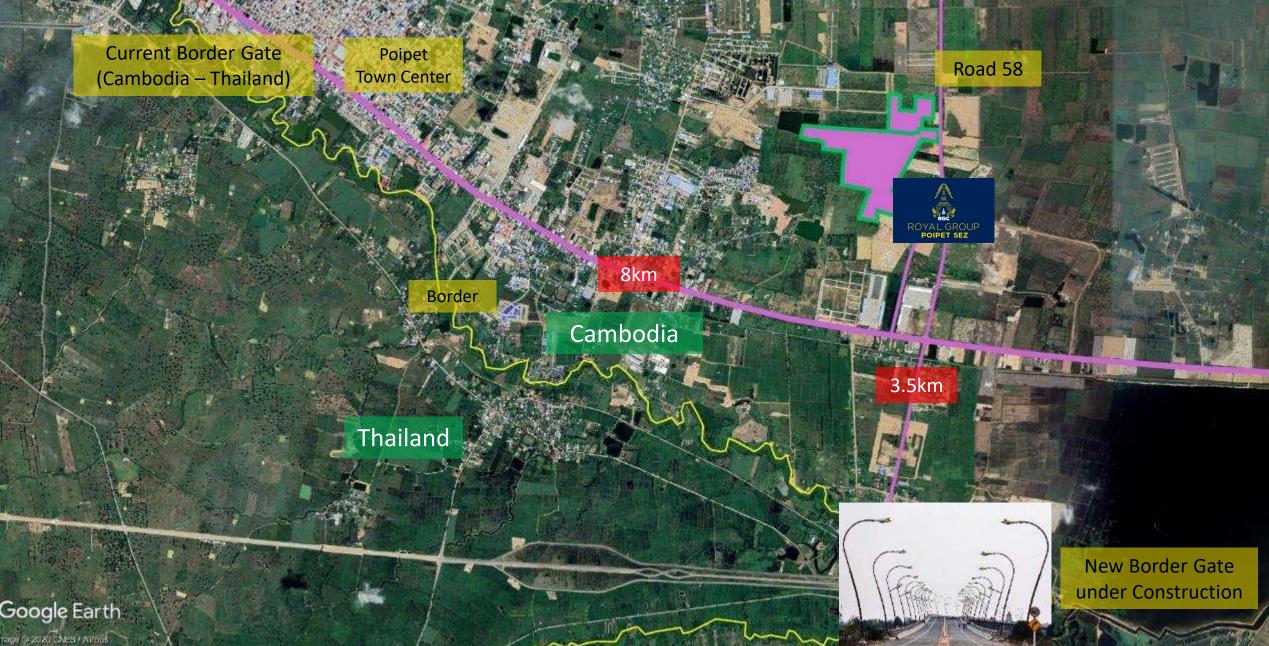

her growth in the region

- Bangkok – Poipet – Phnom Penh – Ho Chi Min City

#### 2. Utilization of the merits of Cambodia and Poipet

Investment incentives: for all manufacturing industries, second-hand machineries can be imported with duty exemption

Sufficient and trainable population:

Availability: Widely available-more than 3 million labor population surrounding Poipet Trainability: Existing Japanese factories operating in Poipet highly evaluate the workforce quality

### **POPULATION** (CAMBODIAN INTER - CENSAL POPULATION SURVEY 2019)

Poipet is located in Bantey Meanchey province, and close to Battambang Province, Siem Reap province, Oddar Meanchey province, and Pailin province.



Cambodia Population in 2019

■ Both Sexes ■ Male ■ Female



### LOCATION OF ROYAL GROUP POIPET SEZ



### WHY ROYAL GROUP POIPET SEZ?

1. 13 years of development and operation experience in Royal Group Phnom Penh Special Economic Zone
 Actual results of attracting more than 100 international companies in which 42 companies are
 Japanese

Creditworthiness as the only SEZ developing company to be listed in the Cambodia Stock Exchange

#### 2. Maintained infrastructure facilities

Dedicated transmission and distribution lines, water supply and sewage facility, flood prevention dikes, high speed internet, mobile phone antenna

#### 3. Detailed aftercare

Investment application, construction permit application, master list application (for import duty exemption), staff and workers recruitment supports

#### 4. Combating corruption

MOU with the Anti Corruption Unit of Cambodia, the government