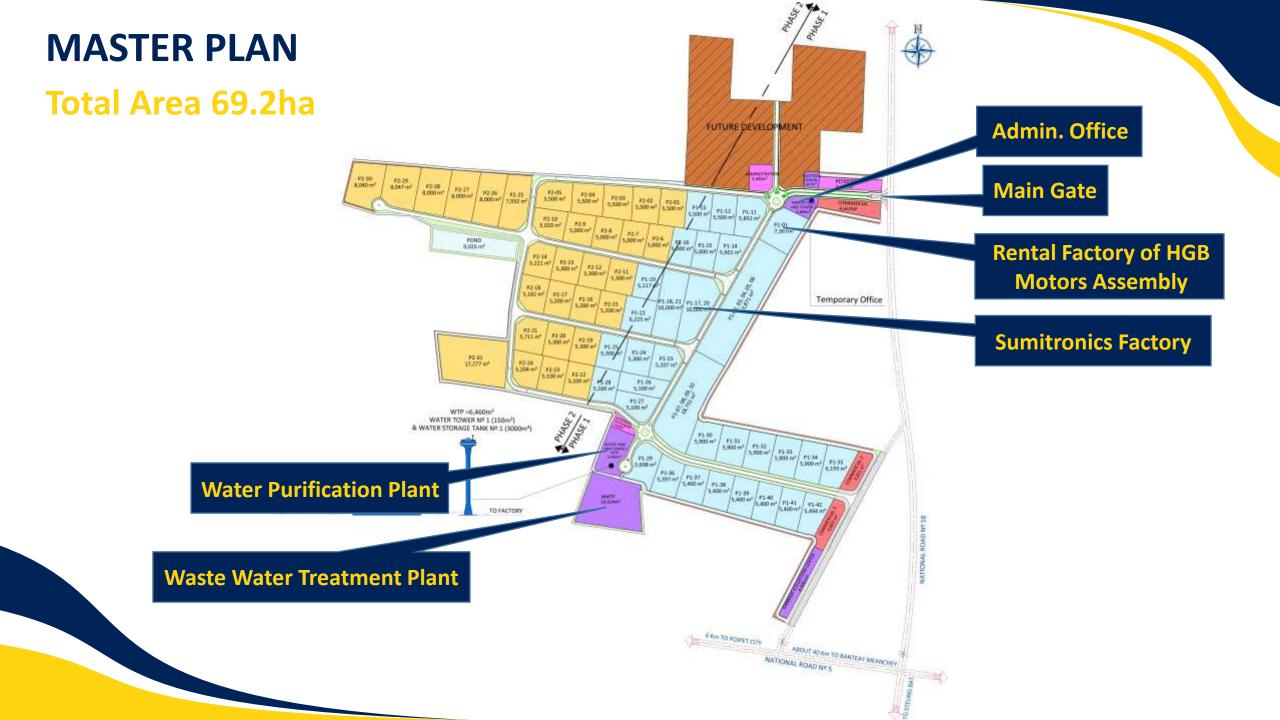

### **BASIC INFRASTRUCTURE**

### **SUMITRONICS**

Sumitronics (electronics components manufacturer) has started operation since May 2019 as the first investor

### **HGB Motors Assembly**

HGB Motors Assembly, a member of HGB Group is preparing its car assembly plant in our zone