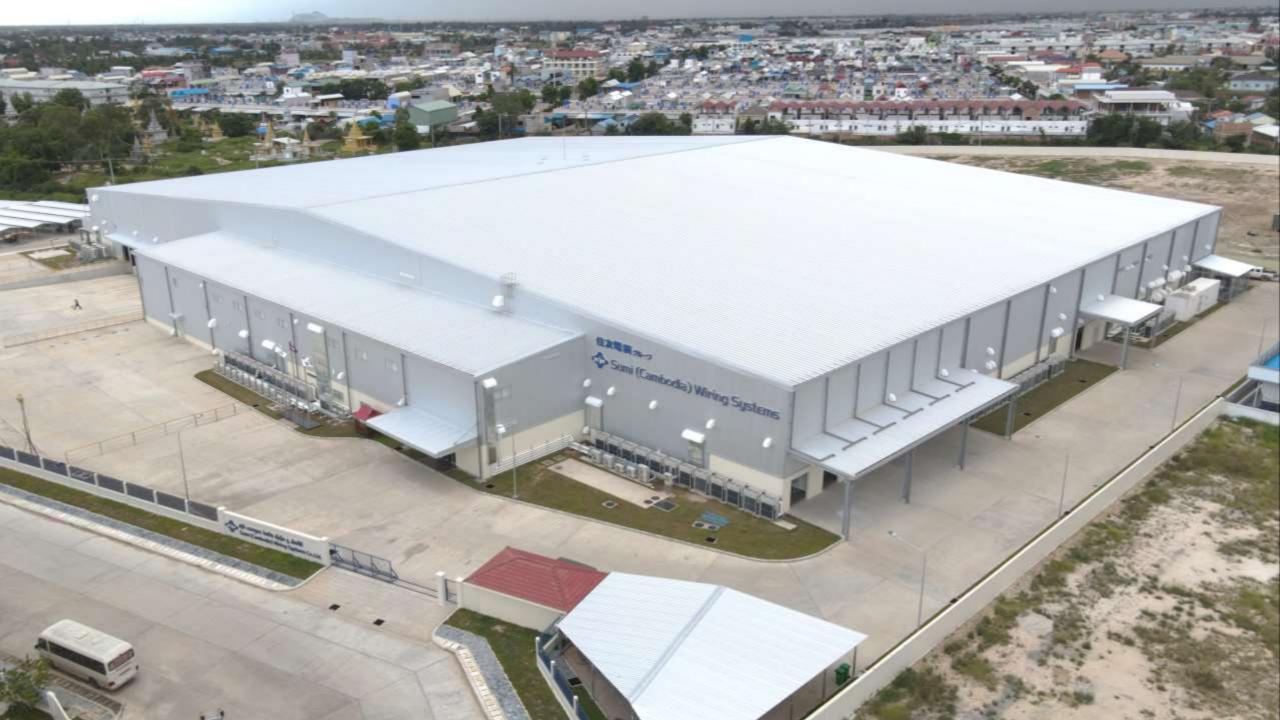

ANTS LIST (11)**

|     | COMPANY                       | NATIONALITY | INDUSTRY         | ТҮРЕ     | STATUS                           |  |
|-----|-------------------------------|-------------|------------------|----------|----------------------------------|--|
|     | NON-MANUFACTURING TENANT LIST |             |                  |          |                                  |  |
| 99  | SAKATA INX Cambodia           | Japan       | Trading          | Domestic | Started operation in August 2022 |  |
| 100 | O&G Architects                | Singapore   | Business Complex | Domestic | Construction on going            |  |

# MINEBEA CAMBODIA

PRODUCT: Miniature Motors and Electronic Parts EMPLOYEES: 7,110





# SUMI WIRING SYSTEMS

PRODUCT: Wiring harness for automobile EMPLOYEES: 5,280





# LAURELTON DIAMOND

PRODUCT: Diamond Polishing EMPLOYEE: 3,200





# DENSO

PRODUCT: Automobile Parts EMPLOYEE: 560





# MARVEL GARMENT

PRODUCT: Sports & Casual wear EMPLOYEE: 14,200



# **SVI PUBLIC COMPANY**

PRODUCT: Electrical and Electronic Parts EMPLOYEE: 650



# CAMBODIA BEVERAGE

PRODUCT: Beverages EMPLOYEE: 280



# **BETAGRO CAMBODIA**

PRODUCT: Animal Feed EMPLOYEE: 110



# TOYOTA TSUSHO MANUFACTURING

## Product: Car Assembly

(Construction Ongoing)







### **FACTS AND FIGURES**



## **INTERNATIONAL STANDARD OF MANAGEMENT**

**Royal Group Phnom Penh SEZ** got ISO 9001:2015 (Quality Management System) and 14001:2015 (Environmental Management System) recognition from Guardian Independent Certification Ltd, United Kingdom on 25 April, 2023

### CERTIFICATE OF REGISTR