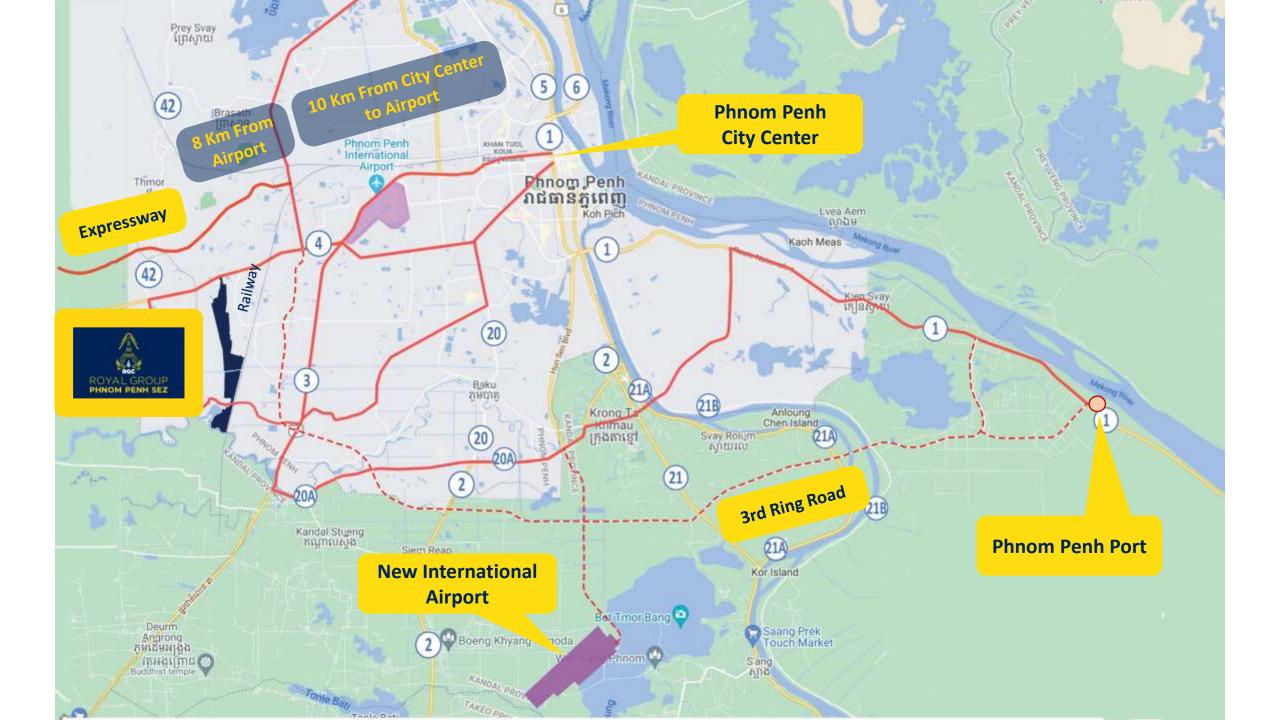

on Financial Management or the Sub-Decree.

# **INCENTIVES FOR INVESTORS (2)**

### Tax Incentives for Qualified Investment Project (QIP)

#### **Additional Incentives:**

- 4. Valued-Added Tax (VAT) Exemption for the purchase of locally made production inputs
- 5. Deduction of 150% from the tax base for activities related to research, human resource development, constructions of facilities for comfort of workers or employees, provision of welfare for workers or employees, and machinery upgrade etc.
- 6. Income Tax Exemption for the Expansion of QIP

#### **Other Non-Tax benefits**

- Equal market access for foreign investors
- 50-year lease of land available to foreign investors(transferable)
- Unrestricted currency exchange and fund transfer



# LOCATION OF ROYAL GROUP PHNOM PENH SEZ









# INTRODUCTION TO ROYAL GROUP PHNOM PENH SEZ

### **COMPANY PROFILE**



**INCORPORATION** 19 April 2006

**LISTING IN STOCK MARKET** 30 May 2016

**CAPITAL** 59 million US dollars

### MAIN SHAREHOLDERS

| Inter Logistics (Cambodia) Co., Ltd.               | 45.09% |
|----------------------------------------------------|--------|
| SCGJWD Logistics Public Company Limited (Thailand) | 14.61% |
| Zephyr Co., Ltd. (Japan)                           | 14.17% |
| Henry NG (Singapore)                               | 9.04%  |

### **BOARD OF DIRECTORS**

Neak Oknha KITH Meng (Mr.) as Chairman of the Board UEMATSU Hiroshi (Mr.) Mark HANNA (Mr.) OTSUBO Hiroshi (Mr.) Eakapong TUNGSRISANGUAN (Mr.) HEP Seka (Ms.) KANG Weigeih (Mr.)

(Effective on 10 August 2022)

## **ORGANIZATION CHART**



#