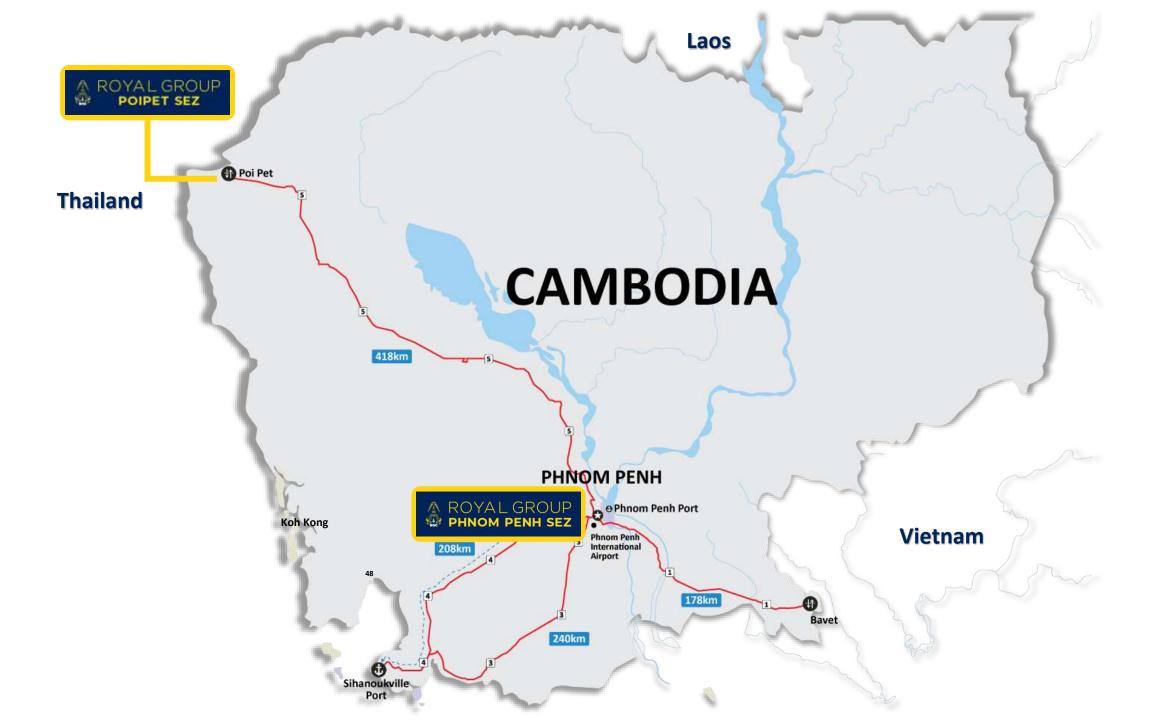

# LOCATION OF ROYAL GROUP PHNOM PENH SEZ

### **AFTER IPO**

We have been listed on **Cambodia Stock Exchange Market** since **30 May 2016**. We are developing a new SEZ in PoiPet city.