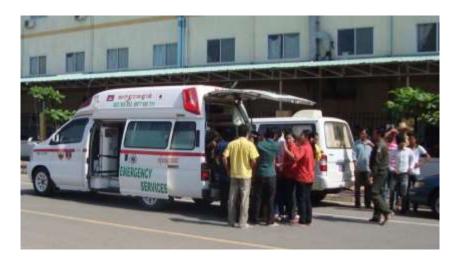

### **DISASTER PREVENTION SUPPORT**

With the cooperation from local military force etc., we are making sure to take speedy actions in case of emergency such as fire accidents or injuries.