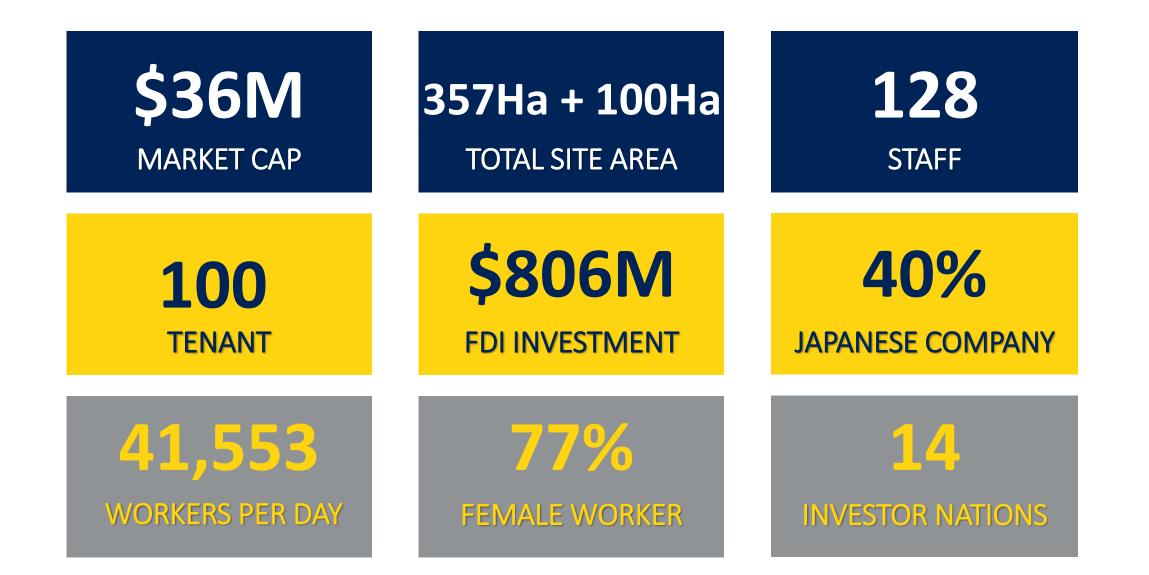

0 | O&G Architects                | Singapore   | Business Complex | Domestic | Construction on going            |  |

# MINEBEA CAMBODIA

PRODUCT: Miniature Motors and Electronic Parts EMPLOYEES: 7,110





# SUMI WIRING SYSTEMS

PRODUCT: Wiring harness for automobile EMPLOYEES: 5,280





# LAURELTON DIAMOND

PRODUCT: Diamond Polishing EMPLOYEE: 3,200





# DENSO

PRODUCT: Automobile Parts EMPLOYEE: 560





# MARVEL GARMENT

PRODUCT: Sports & Casual wear EMPLOYEE: 14,200



# **SVI PUBLIC COMPANY**

PRODUCT: Electrical and Electronic Parts EMPLOYEE: 650



# CAMBODIA BEVERAGE

PRODUCT: Beverages EMPLOYEE: 280



# **BETAGRO CAMBODIA**

PRODUCT: Animal Feed EMPLOYEE: 110



# TOYOTA TSUSHO MANUFACTURING

## Product: Car Assembly

(Construction Ongoing)







### **FACTS AND FIGURES**



## **INTERNATIONAL STANDARD OF MANAGEMENT**

**Royal Group Phnom Penh SEZ** got ISO 9001:2015 (Quality Management System) and 14001:2015 (Environmental Management System) recognition from Guardian Independent Certification Ltd, United Kingdom on 25 April, 2023

### CERTIFICATE OF REGISTRATION

Certificate No. 662736

The Quality Management Systems of

#### **Royal Group Phnom Penh Special Economic Zone**

National Road 4, Sangkat Kantouk, Khan Kambol, Phnom Penh, Kingdom of Cambodia.

has been audited and found to conform to

#### ISO 9001:2015

for the following activities

#### Management of Special Economic Zone

| Date of Issue: | Date of Expin |
|----------------|---------------|
| 24 April 2023  | 22 April 2026 |

Date of Expiry Initial Certification

02 February 2010



Guardian I