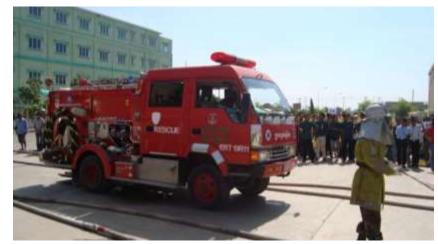

### **DISASTER PREVENTION SUPPORT**

With the cooperation from local military force etc., we are making sure to take speedy actions in case of emergency such as fire accidents or injuries.