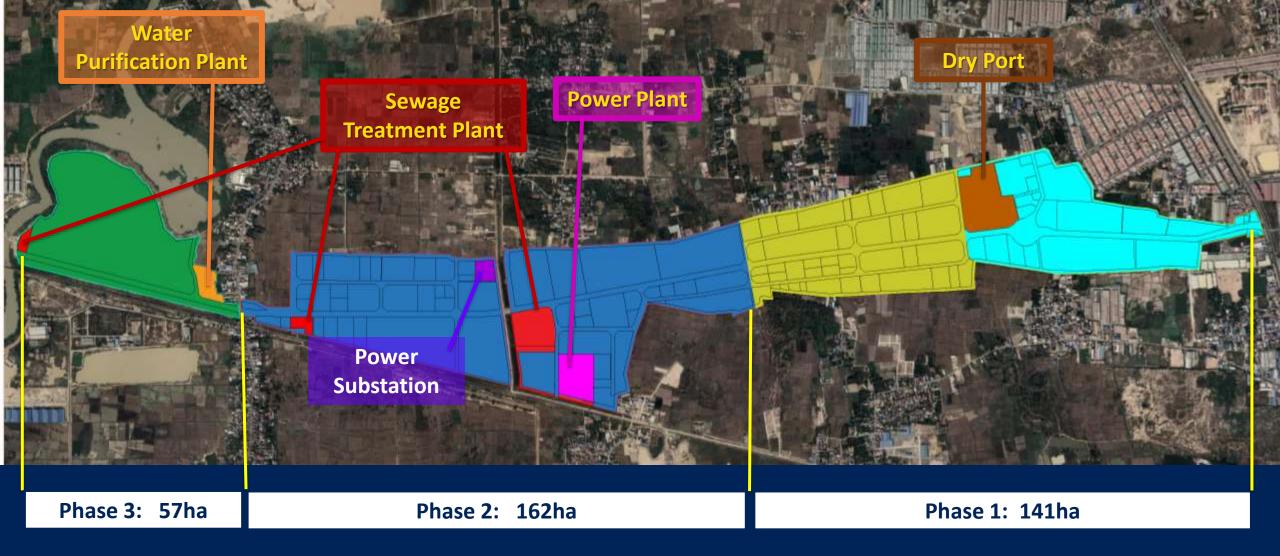

# LOCATION OF ROYAL GROUP PHNOM PENH SEZ

## Expansion of another 100 ha in progress

### **INDEPENDENT POWER PLANT** (Backup power)

Royal Group Phnom Penh SEZ runs independent power plant by establishing **Colben Energy** (Cambodia) PPSEZ Ltd. with a Singaporean company. (<u>http://www.colbenenergy.com</u>)

National Grid Capacity: 20 MW/hPower Plant Capacity: 11MW/hFuel: Heavy Oil

### Water Purification

- **1.** Adjoining River
- 2. Raw Water Reservoir
- **3.** Chemical Treatment
- 4. Filtering
- 5. Water Towers

### CAPACITY: 14,900m<sup>3</sup>/day (Expandable)

## Sewage Treatment Plant

- 1. Waste Water (Primary Treatment by Factories)
- 2. Primary Pond
- 3. Lagoon
- 4. Settling Pond
- 5. Final Pond
- 6. Discharge to Public River

### CAPACITY: 4,500m<sup>3</sup>/day (Expandable)

御

www.mllon.or

constacker

# **DRY PORT**

Royal Group Phnom Penh SEZ establishes **Bok Seng PPSEZ Dry Port Ltd.** with a Thai company for Logistics Center in order to facilitate import / export transactions of our customers. (http://www.jwd-group.com)