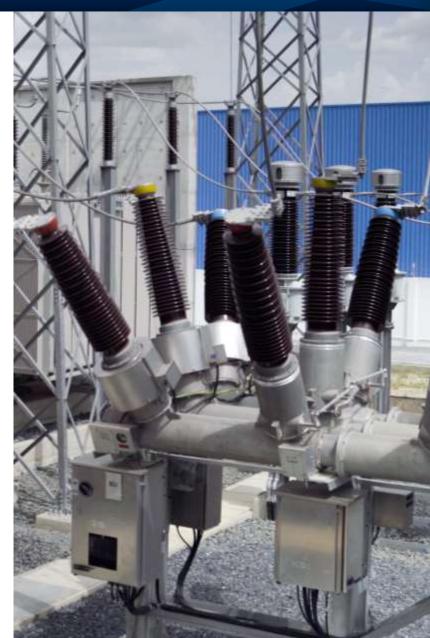

### **INDEPENDENT POWER PLANT** (Backup power)

Royal Group Phnom Penh SEZ runs independent power plant by establishing **Colben Energy** (Cambodia) PPSEZ Ltd. with a Singaporean company. (<u>http://www.colbenenergy.com</u>)

National Grid Capacity: 20 MW/hPower Plant Capacity: 11MW/hFuel: Heavy Oil