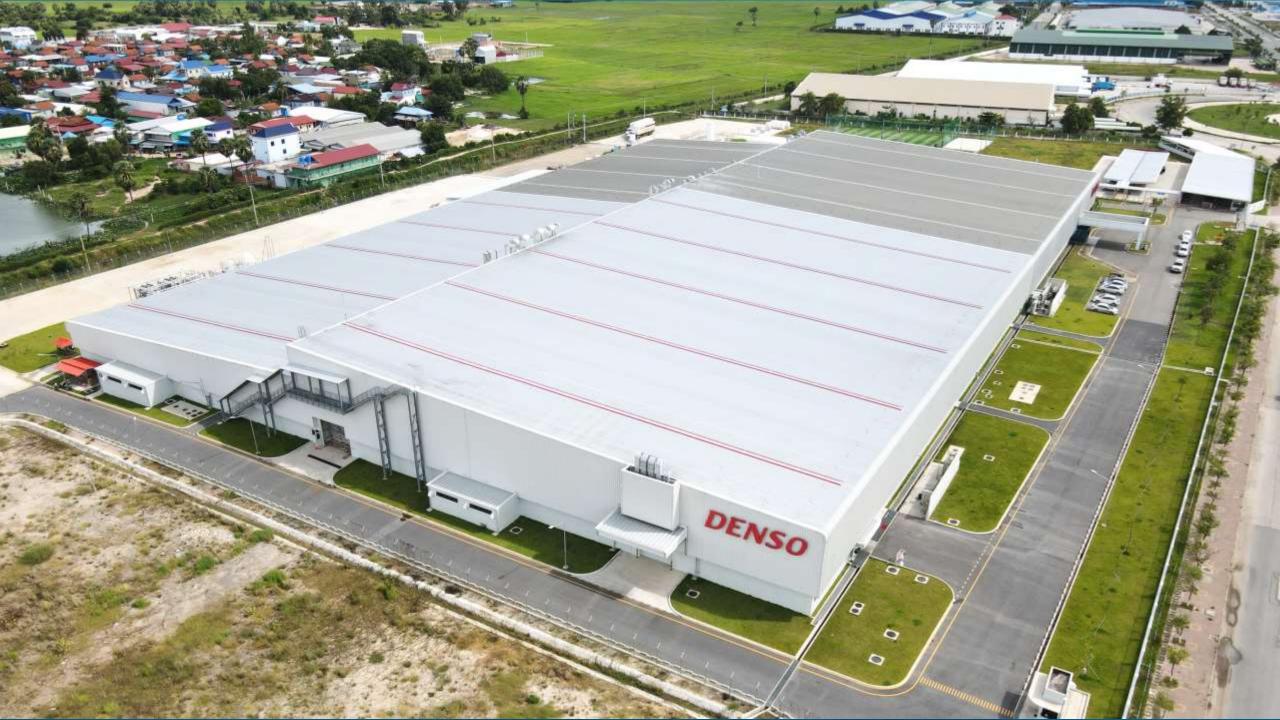

|  |
|-----|-------------------------------|-------------|------------------|----------|----------------------------------|--|
|     | NON-MANUFACTURING TENANT LIST |             |                  |          |                                  |  |
| 99  | SAKATA INX Cambodia           | Japan       | Trading          | Domestic | Started operation in August 2022 |  |
| 100 | O&G Architects                | Singapore   | Business Complex | Domestic | Construction on going            |  |

# MINEBEA CAMBODIA

PRODUCT: Miniature Motors and Electronic Parts EMPLOYEES: 7,110





# SUMI WIRING SYSTEMS

PRODUCT: Wiring harness for automobile EMPLOYEES: 5,280





# LAURELTON DIAMOND

PRODUCT: Diamond Polishing EMPLOYEE: 3,200





# DENSO

PRODUCT: Automobile Parts EMPLOYEE: 560





# MARVEL GARMENT

PRODUCT: Sports & Casual wear EMPLOYEE: 14,200



# **SVI PUBLIC COMPANY**

PRODUCT: Electrical and Electronic Parts EMPLOYEE: 650



# CAMBODIA BEVERAGE

PRODUCT: Beverages EMPLOYEE: 280



# **BETAGRO CAMBODIA**

PRODUCT: Animal Feed EMPLOYEE: 110



# TOYOTA TSUSHO MANUFACTURING

## Product: Car Assembly

(Construction Ongoing)







### **FACTS AND FIGURES**



## **INTERNATIONAL STANDARD OF MANAGEMENT**

**Royal Group Phnom Penh SEZ** got ISO 9001:2015 (Quality Management System) and 14001:2015 (Environmental Management System) recognition from Guardian Independent Certification Ltd, United Kingdom on 25 April, 2023

### CERTIFICATE OF REGISTRATION

Certificate No. 662736

The Quality Management Systems of

#### **Royal Group Phnom Penh Special Economic Zone**

Na