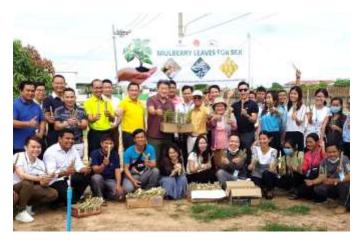

Repairing roads for surrounding communities, 2012 – 2014, 2018 – 2019

Planting mulberry trees to support silk production research, 2019 – 2020