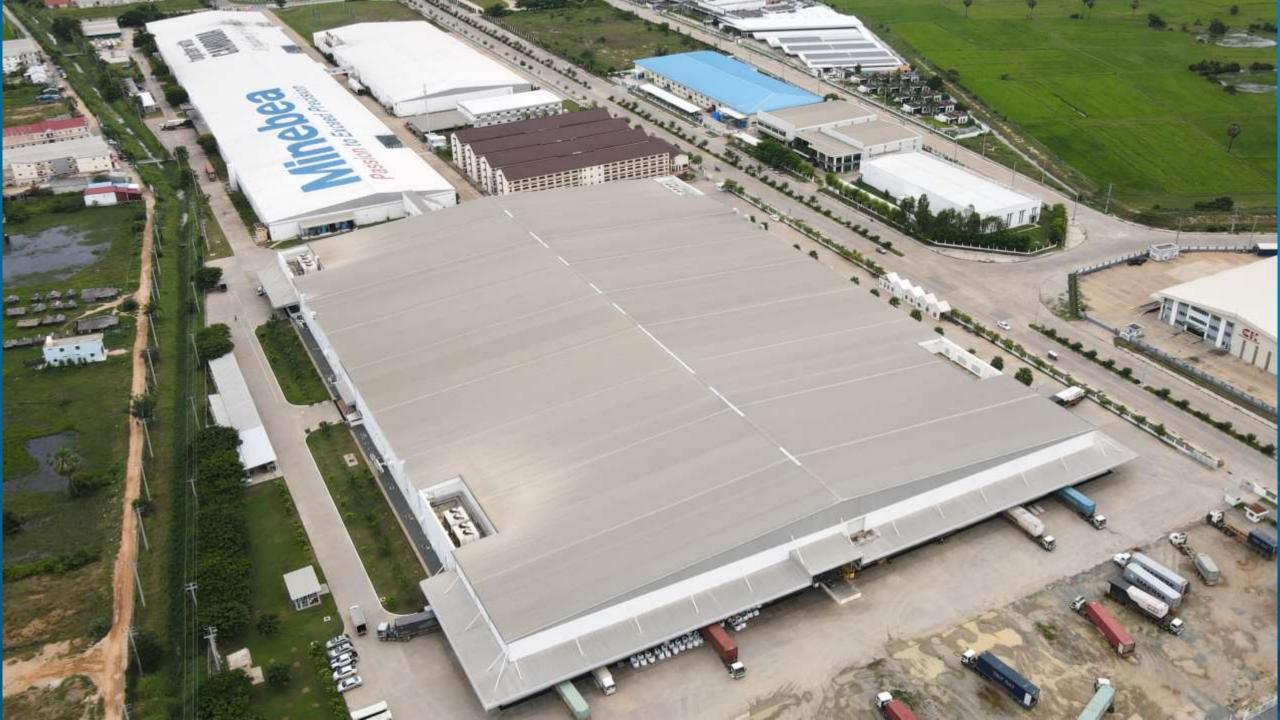

# MINEBEA CAMBODIA

PRODUCT: Miniature Motors and Electronic Parts EMPLOYEES: 7,110