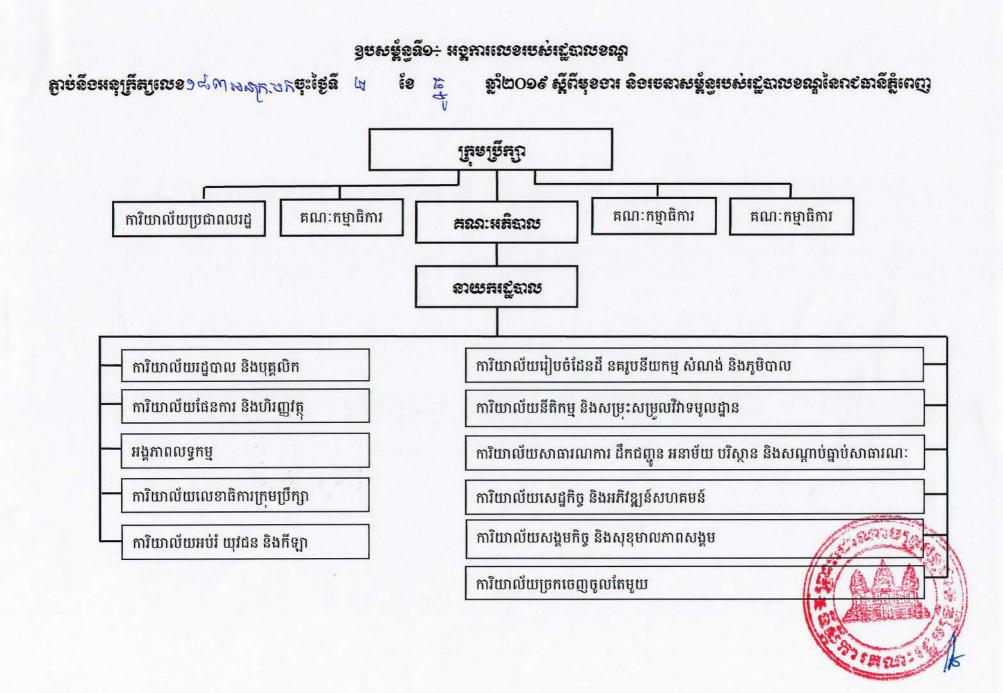

### មាត្រា ៧.-

រដ្ឋបាលខណ្ឌនីមួយៗត្រូវមានការិយាល័យ និងអង្គភាពមួយចំនួនជាចំណុះដូចខាងក្រោម៖

- ការិយាល័យរដ្ឋបាល៍ និងបុគ្គលិក
- ការិយាល័យផែនការ និងហិរញ្ញវត្ថុ
- អង្គភាពលទ្ធកម្ម
- ការិយាល័យលេខាធិការក្រុមប្រឹក្សា
- ការិយាល័យអប់រំ យុវជន និងកីឡា
- ការិយាល័យរៀបចំដែនដី នគរូបនីយកម្ម សំណង់ និងភូមិបាល
- ការិយាល័យនីតិកម្ម និងសម្រុះសម្រួលវិវាទមូលដ្ឋាន
- ការិយាល័យសាធារណការ ដឹកជញ្ជូន អនាម័យ បរិស្ថាន និងសណ្តាប់ធ្នាប់សាធារណៈ
- ការិយាល័យសេដ្ឋកិច្ច និងអភិវឌ្ឍន៍សហគមន៍
- ការិយាល័យសង្គមកិច្ច និងសុខុមាលភាពសង្គម
- ការិយាល័យច្រកចេញចូលតែមួយ។

#### **ទា្យតា ៤**.-

អង្គការលេខរបស់រដ្ឋបាលខណ្ឌមានកំណត់នៅក្នុងឧបសម្ព័ន្ធទី១នៃអនុក្រឹត្យនេះ។

k