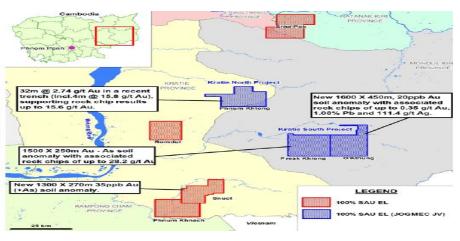

Mineral Exploration

Figure 02: Kenertec Mining Projects

Source: Kenertec Mining Map

Gold - Gold deposit was found in four provinces: Kampong Cham (The

Rumchek in Memot area), Kampong Thom (Phnom Chi area), Preah Vihear (Phnom Deck in Roveing district), Ratanakiri (Oyadav district) and Mondulkiri. OZ minerals owned several exploration projects such as Okvau region (OZL 100%), Okhlek Khok (85%), Phnom Peam Louk (OZL100%). The company expected to identify the potential undiscovered resources of at least 2 million troy ounces of gold in the Okvau region project. In 2009, Southern Gold held a total of 7 exploration projects (figure 03). Three of them were held in Joint-Venture agreement with JOGMEC and the remaining four were wholly owned by Southern Gold.

Figure 03: Southern Gold Projects

Southern Gold has 7 mining projects, in which 3 are joint ventures with JOGMEC and the remaining four are wholly owned by Southern Gold.

Source: Southern Gold

7 June 2011 5 | P a g e