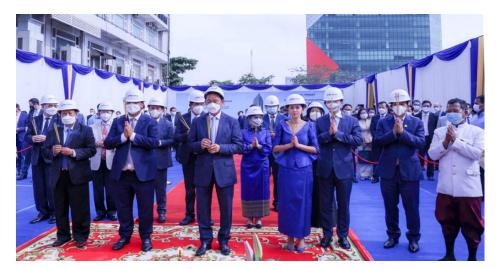

### FTB Breaks Ground on New US\$112 million **Headquarters "FTB Tower"**

iii 22 April 2022 ♦ Local News ◆ 826 Views

Foreign Trade Bank of Cambodia (FTB) in collaboration with MSNH Investment Co., Ltd (MSNH) has announced the start of construction on its new headquarters named "FTB Tower".

The ground' Chea Sopha Planning ar