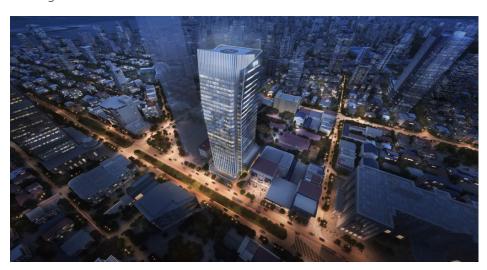

### Advertisement

With a total gross floor area of 77,593 square metres, FTB Tower, when completed, will have 28 floors and with four dedicated floors in the basement to accommodate car and motorbike parking, and a rooftop helipad for helicopter landing. FTB Tower is located on Lot A, Sangkat Monorom, Khan 7 Makara along Russian Boulevard, near the Peace Palace, the office of the Council of Ministers, at the heart of Phnom Penh business centre.

With US\$112 million investment, FTB Tower is a Grade A Office Building, one of the few currently available in Cambodia. This Grade A Office Building has been designed by Aedas, a well-known global architect firm. It will be built by China Construction Midland (Cambodia) Co., Ltd (CCM), which is the Cambodia subsidiary of China State Construction Engineering ranked 13th of the Fortune Global 500 in 2021. The tower will be built with the use of the state of the art materials and features including the latest technologies in building automation, fire safety, energy conservation and environmental protection, compying with regional building standards.