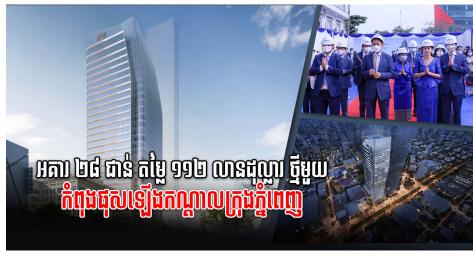

### FTB Breaks Ground on New US\$112 million **Headquarters "FTB Tower"**

iii 22 April 2022 ♦ Local News ◆ 826 Views

Foreign Trade Bank of Cambodia (FTB) in collaboration with MSNH Investment Co., Ltd (MSNH) has announced the start of construction on its new headquarters named "FTB Tower".

The ground' Chea Sopha Planning ar

### Advertisement

With a total gross floor area of 77,593 square metres, FTB Tower, when completed, will have 28 floors and with four dedicated floors in the basement to accommodate car and motorbike parking, and a rooftop helipad for helicopter landing. FTB Tower is located on Lot A, Sangkat Monorom, Khan 7 Makara along Russian Boulevard, near the Peace Palace, the office of the Council of Ministers, at the heart of Phnom Penh business centre.

Constructing and owning name rights of the tower 'FTB Tower' indicates FTB's strength and longevity as the first local commercial bank in Cambodia established since 1979. FTB has served customers and the market for over 40 years and still continues to strive for the benefits and satisfaction of our customers in this rapidly growing banking industry.

With US\$112 million investment, FTB Tower is a Grade A Office Building, one of the few currently available in Cambodia. This Grade A Office Building has been designed by Aedas, a well-known global architect firm. It will be built by China Construction Midland (Cambodia) Co., Ltd (CCM), which is the Cambodia subsidiary of China State Construction Engineering ranked 13th of the Fortune Global 500 in 2021. The tower will be built with the use of the state of the art materials and features including the latest technologies in building automation, fire safety, energy conservation and environmental protection, compying with regional building standards.