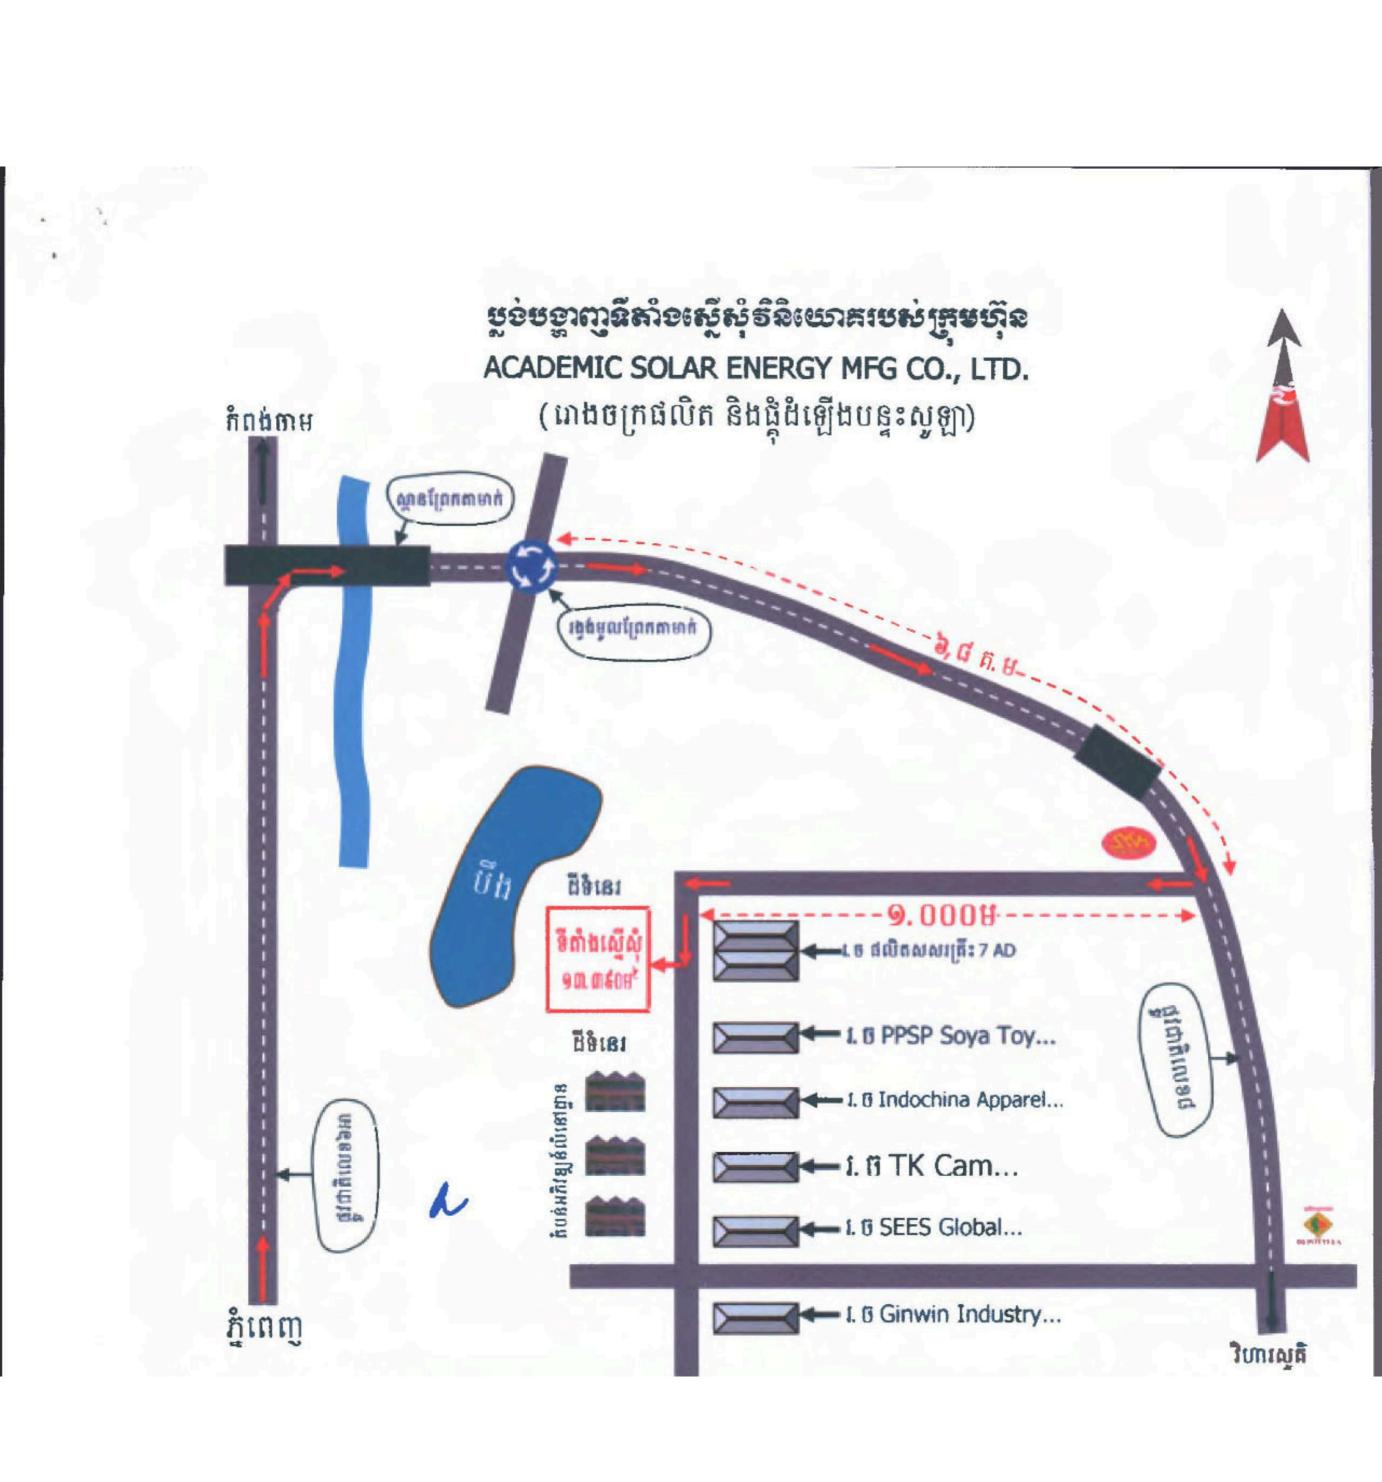

រូបភាពន៍សិតន៍សមេស់ត្រុមហ៊ុន Longfruiter anlong veng oudor meanchey agriculture park co., Ltd.

















7.2"x48.03" 8mil Wear Layer 3.5mm SPC+1.5mm EVA, UNILIN



#### **(1)** НАРА

#### NEW COLORS ARRIVED

HAPA FLOOR focus on manufacturing SPC Flooring











7.01"x48.03" 12mil Wear Layer 3.5mm SPC+1.0mm IXPE, UNILIN



Close-up Of Leather Handrail w/ Sutching Detail Bubble Side Table By Steven Bukowski



រួមគាពន់សិតន៍សមេស់ក្រុមហ៊ុន Cambodian Guoxing Yi Qun Lang Plywood Co., Ltd.







រួបភាពផលិតផលរបស់ក្រុមហ៊ុន independence clothing (cambodia) co., Ltd.





## រួមគររាន់សិតន័លមេស់ ត្រុមហ៊ុន HAOPAI DECORATION MATERIAL (CAMBODIA) CO., LTD.











# រូបភាពផលិតផលរបស់ក្រុមហ៊ុន ACADEMIC SOLAR ENERGY MFG CO., LTD.







# រូបភាពផលិតផលរបស់ក្រុមហ៊ុន MUTITA TEXTILE SOCIAL ENTERPRISE CO., LTD.













### កំណត់សម្គាល់ៈ

- អការលេខ១: រោងចក្រ Joint Force Sporting Goods (Cambodia) Co., Ltd.
- អគារលេខ២: រោងចក្រ Tien Sung Garment (Cambodia) Co., Ltd.
- អការលេខ៣: អការរោងចក្រ COCOVOL APPAREL (CAMBODIA) INC
- អគារលេខ៤: រោងចក្រ ហ៊ុន CHURI GARMENT CO., LTD
- អការលេខ៥: ESTec Corporation (Cambodia) Ltd. - អតារលេខ៦: រោងចក្រ APSARA GARMENT CO., LTD
- អគារលេខ៧: ទីតាំងស្នើសុំវិនិយោគ
- អគារលេខ៨: រោងចក្រ He