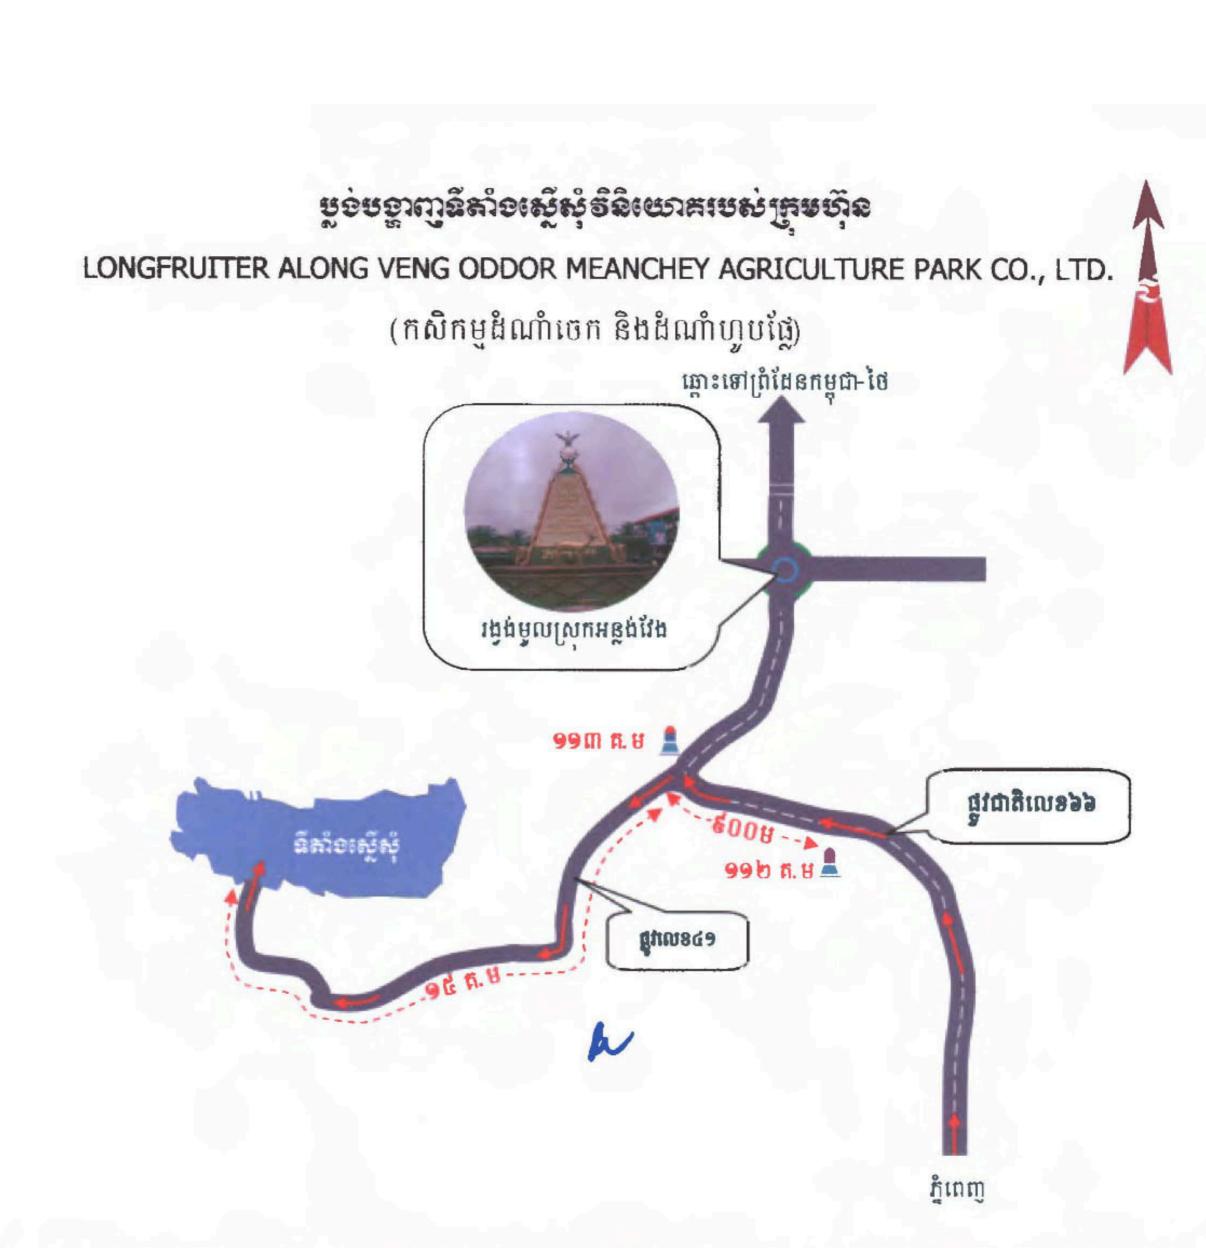

រូបភាពន៍សិតន៍សមេស់ត្រុមហ៊ុន Longfruiter anlong veng oudor meanchey agriculture park co., Ltd.

7.2"x48.03" 8mil Wear Layer 3.5mm SPC+1.5mm EVA, UNILIN