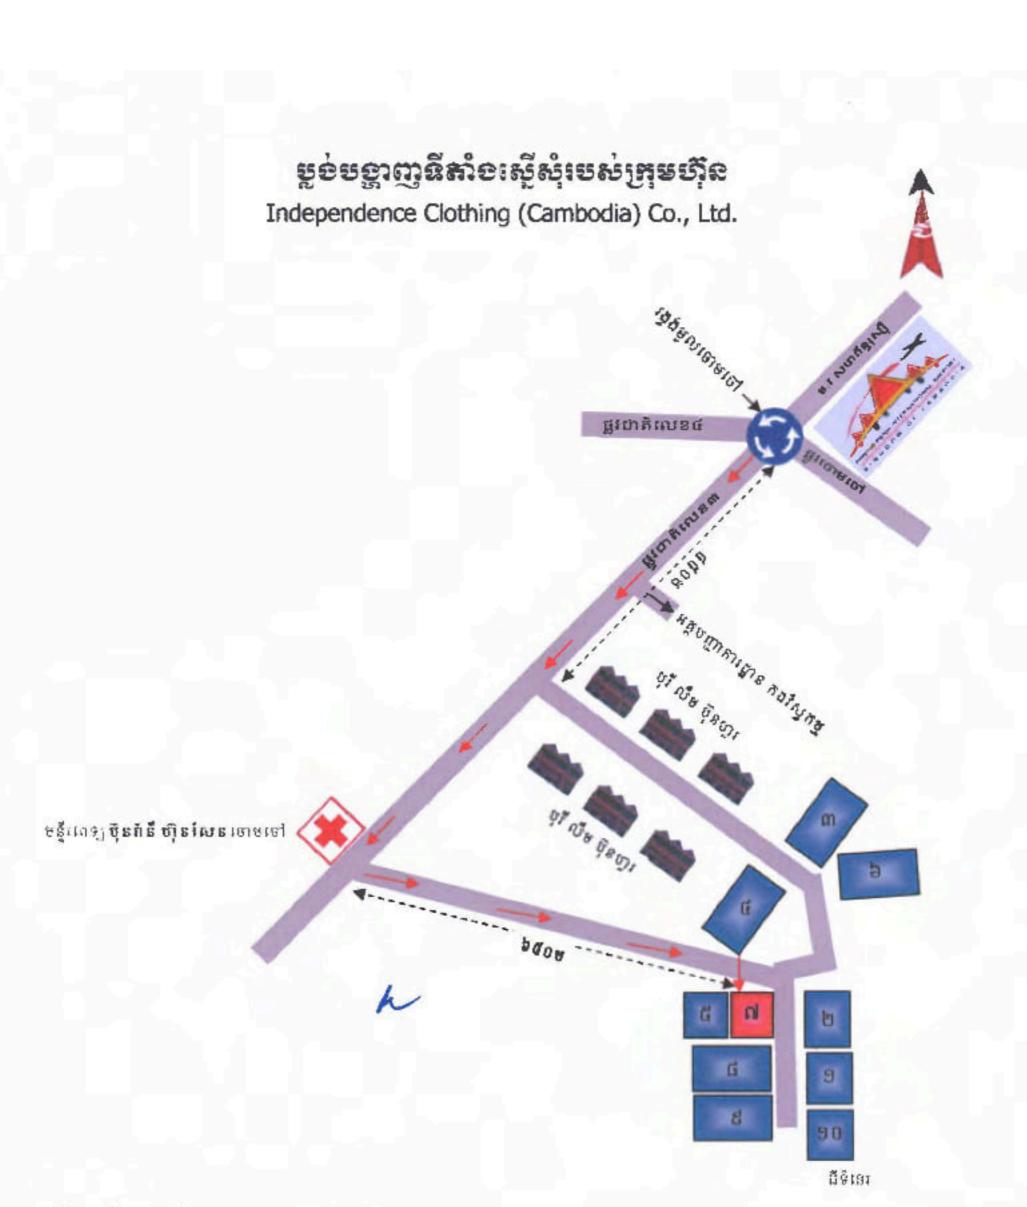

រួមគាពន់សិតន៍សមេស់ក្រុមហ៊ុន Cambodian Guoxing Yi Qun Lang Plywood Co., Ltd.

រួបភាពផលិតផលរបស់ក្រុមហ៊ុន independence clothing (cambodia) co., Ltd.

### កំណត់សម្គាល់ៈ

- អការលេខ១: រោងចក្រ Joint Force Sporting Goods (Cambodia) Co., Ltd.
- អគារលេខ២: រោងចក្រ Tien Sung Garment (Cambodia) Co., Ltd.
- អការលេខ៣: អការរោងចក្រ COCOVOL APPAREL (CAMBODIA) INC
- អគារលេខ៤: រោងចក្រ ហ៊ុន CHURI GARMENT CO., LTD
- អការលេខ៥: ESTec Corporation (Cambodia) Ltd. - អតារលេខ៦: រោងចក្រ APSARA GARMENT CO., LTD
- អគារលេខ៧: ទីតាំងស្នើសុំវិនិយោគ
- អគារលេខ៨: រោងចក្រ He Jin Yuan
- អគារលេខ៩: រោងចក្រ Caitac & Wanlin Apparel
- អភារលេខ១០: រោងចក្រ Ruita Garment