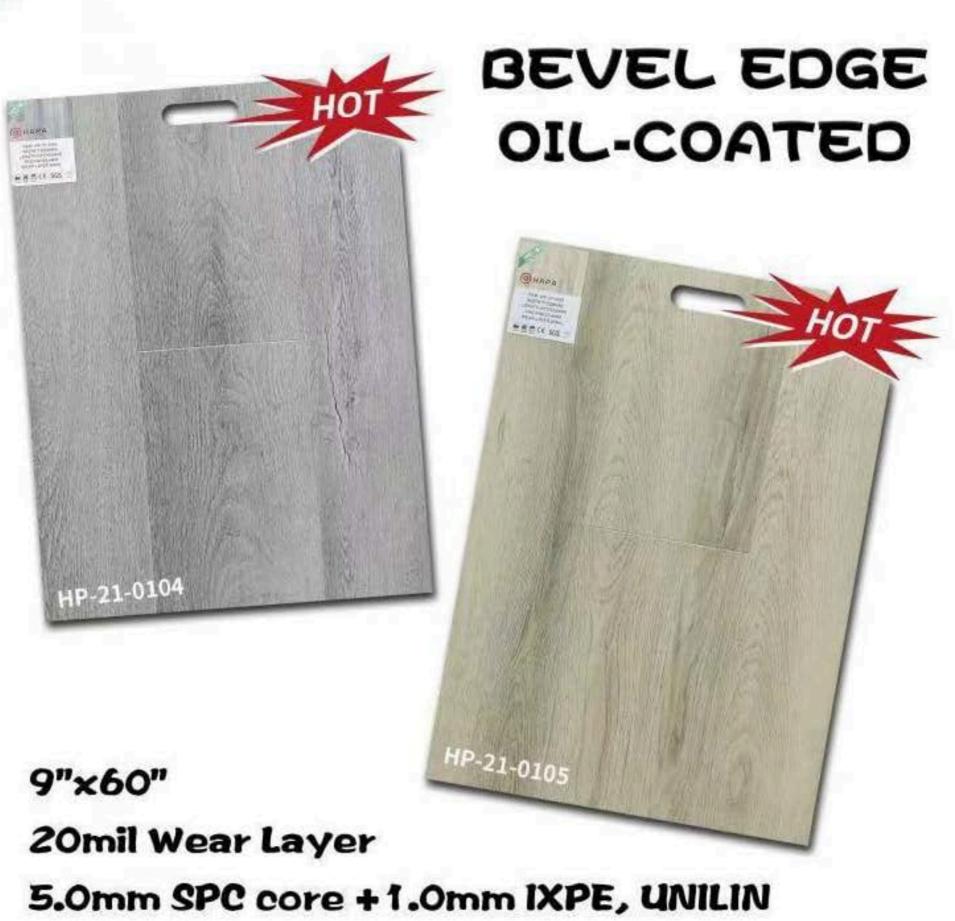

#### NEW COLORS ARRIVED

HAPA FLOOR focus on manufacturing SPC Flooring

7.01"x48.03" 12mil Wear Layer 3.5mm SPC+1.0mm IXPE, UNILIN

Close-up Of Leather Handrail w/ Sutching Detail Bubble Side Table By Steven Bukowski