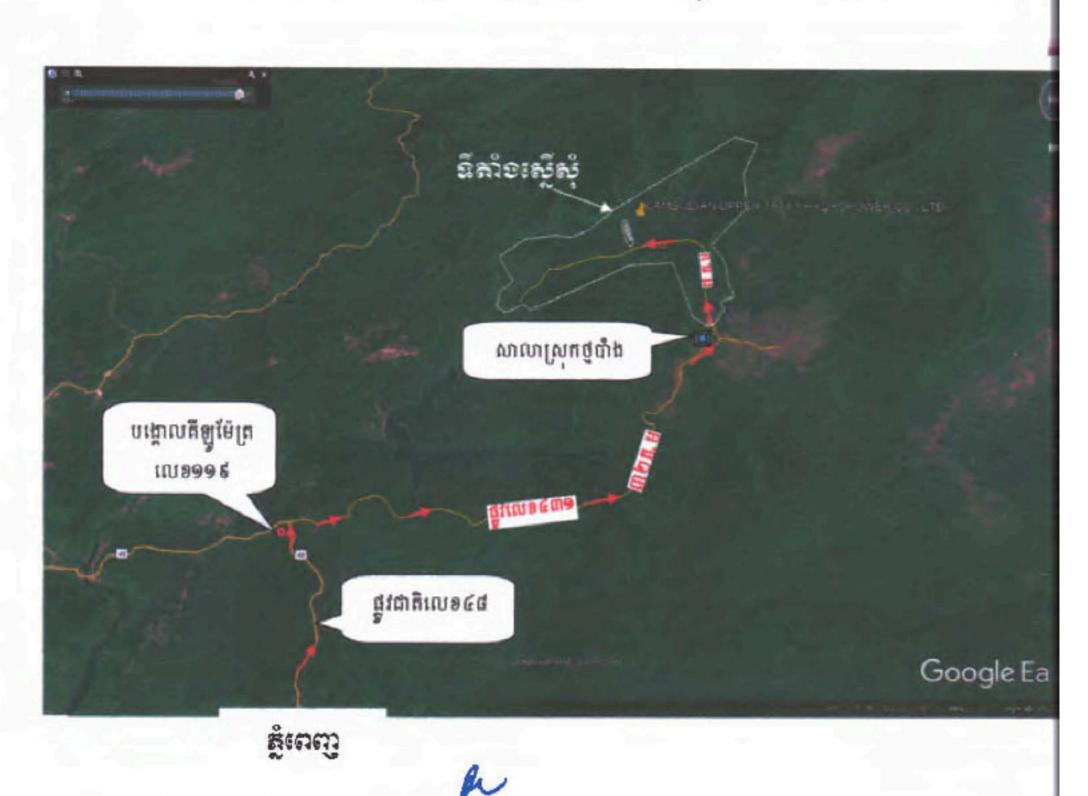

# រូបភាពគរ គ្រា១អតិទខ្លាំង់នារីអគ្គិសនីស្ទី១ភាតែលើ អាធុភាព ១៥OMW របស់គ្នុមហ៊ុន

Cambodian Upper Tatay Hydrop ower Co., Ltd.

## ម្ល**ច់មទ្ធាញនី**តាំ១ស្លើសុំទីនិយោគមេស់**ទ្រុមហ៊ុន** CAMBODIAN UPPER TATAY HYDROPOWER CO., LTD (ជម្រោងអភិវឌ្ឍន់វារីអគ្គិសនីស្ទឹងតាពៃលើអនុភាព ១៥០MW)