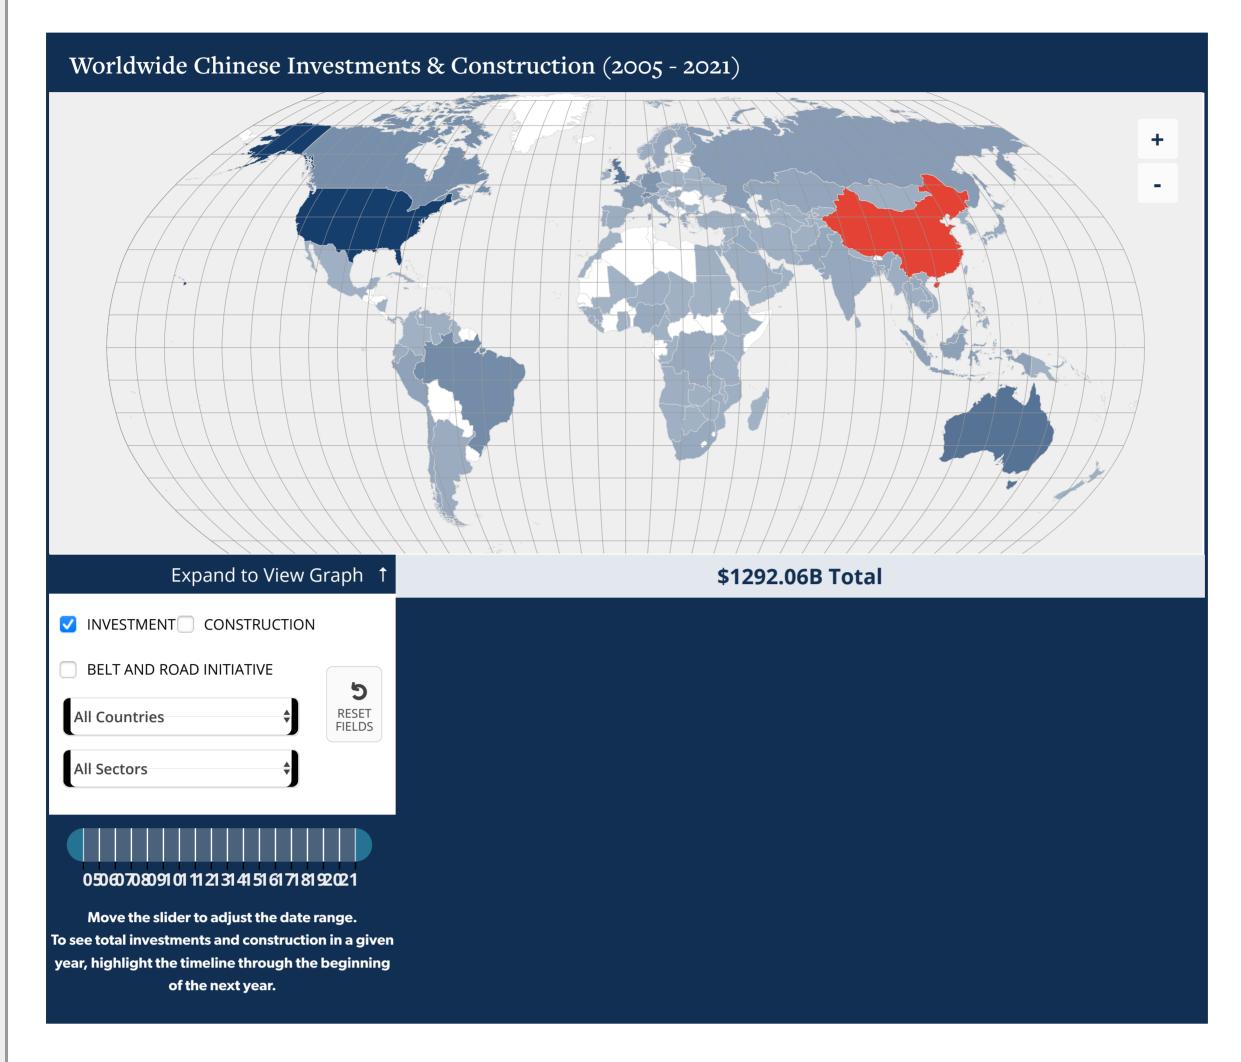

## China Global Investment Tracker

10%

30%

40%

60%

70%

construction combined since 2005 exceeds \$2 trillion. In 2020-1, documented investment and construction both plunged due to the pandemic. Investment started recovering in the first half of 2020, construction has not yet. Within China's smaller overall footprint, the Belt and Road Initiative has become relatively more important. The US and other rich

Editor's note: The value of China's overseas investment and

search

countries continue to be suspicious of some Chinese activity. The China Global Investment Tracker (CGIT) is the only comprehensive public data set covering China's global

investment and construction, which are documented both separately and together. Inaugurated in 2005, the CGIT includes nearly 4000 large transactions across energy, transportation, technology, property and other sectors, as well as more than 300 troubled transactions. The full list, with the amount, Chinese parent company, host country, and sector, is available for public use with the proper citation. The tracker is published by the American Enterprise Institute.