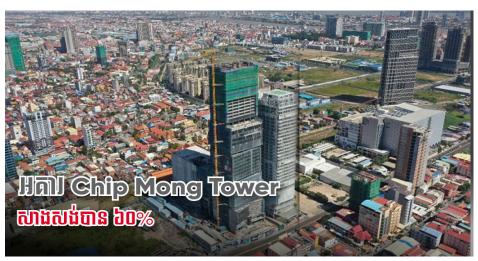

## អគារ Chip Mong Tower តម្លៃជាង ២៣០ លានដុល្លារ សាងសង់បាន ៦០% ហើយ

iii 5 January 2022 \$\bigsim \text{Local News \$\circ 428 Views}\$

Panasonic

**One Stop Air Solution Service** 

អគារកម្ពស់ ៤៥ជាន់ ជីប ម៉ុង ថៅវើ របស់ក្រុមហ៊ុន ជីប ម៉ុង ក្រោមការវិនិយោគទុនប្រមាណ ២៣០លាន ដុល្លារសហរដ្ឋអាមេរិក បានសម្រេចការសាងសង់ ៦០%ហើយ។

#### Advertisement

https://archive.ph/hOm9e

1/3

ក្រុមហ៊ុន Chip Mong Group បញ្ជាក់ថា អគារនេះ នឹងបញ្ចប់នាចុងឆ្នាំ២០២២នេះ។

ក្រុមហ៊ុន ជីប ម៉ុង បានបញ្ចុះបឋមសិលាបើកការដ្ឋានសាងសង់អគារ ជីប ម៉ុង ថៅវើ កាលពីដើមឆ្នាំ២០១៩ ដែលមានផ្ទៃក្រឡាសរុប ១៤ ០៤២ ម៉ែត្រការ៉េ។ (អាន<mark>បន្ថែម</mark>)

គួរបញ្ជាក់ផងដែរ អគារ ជីប ម៉ុង ថៅវើ មានទីតាំងស្ថិតនៅតាមបណ្ដោយផ្លូវមហាវិថីសហព័ន្ធរុស្ស៊ី ជិតស្ថាន អាកាស ៥មករា ដែលជាតំបន់សេដ្ឋកិច្ចនិងប្រកបទៅដោយការអភិវឌ្ឍ ដែលនឹងអនុញ្ញាតឲ្យអគារពាណិជ្ជកម្ម ចម្រុះនេះ រួមចំណែកពង្រីកសក្ដានុពលរាជធានីភ្នំពេញកាន់តែខ្លាំងឡើងមួយកម្រិតទៀត។