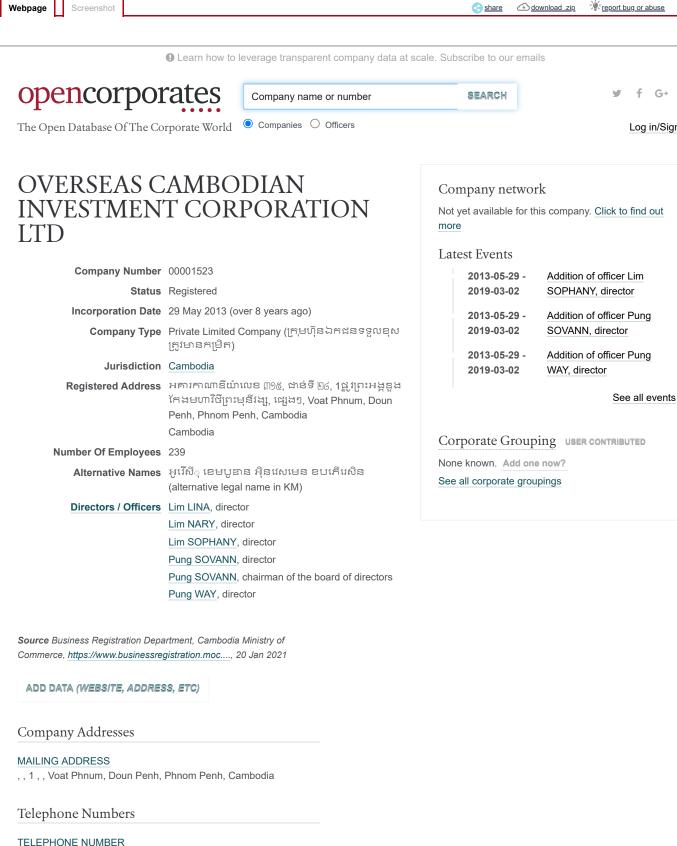

Identifiers o

Number: 855012811861

https://archive.ph/wCTsi 1/2

| IDENTIFIER SYSTEM | IDENTIFIER     | CATEGORIES |         |
|-------------------|----------------|------------|---------|
| Cambodia TIN      | L001-100056679 | Tay        | details |

## Shares issued o

| SHAREHOLDER | NUMBER OF SHARES | VOTING PERCENTAGE |         |
|-------------|------------------|-------------------|---------|
| Pung WAY    | unknown          | n/a               | details |
| Pung SOVANN | unknown          | n/a               | details |
| Lim LINA    | unknown          | n/a               | details |
| Lim NARY    | unknown          | n/a               | details |
| Lim SOPHANY | unknown          | n/a               | details |