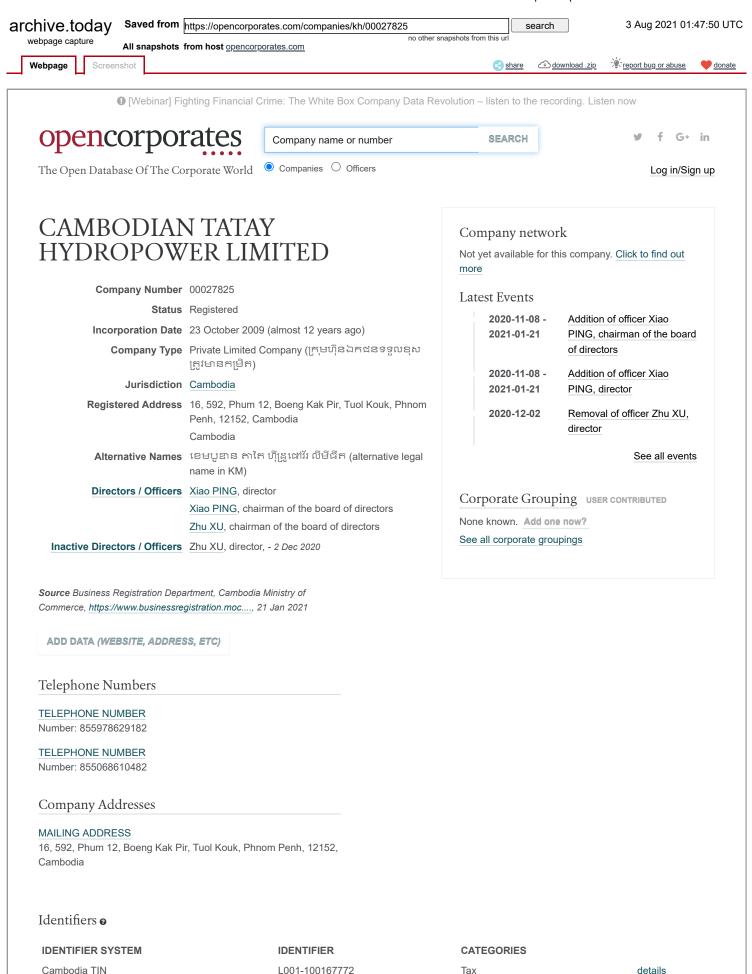

https://archive.ph/GAQ0g

## Shares issued o

SHAREHOLDER NUMBER OF SHARES VOTING PERCENTAGE

BEIJING SANLIAN INTERNATIONAL INVESTMENT CO., LTD

unknown n/a

\* While we strive to keep this information correct and up-to-date, it is not the primary source, and the company registry (see source, above) should always be referred to for definitive information

Data on this page last changed January 28 2021

Problem/question about this data? Click here

OPEN DATA

Get this info as JSON, XML, RDF

details

About us

About Blog Team Governance Jobs

Help

API Reference Glossary Status

Impact

Impact Grants

Using our data

Our data Our purpose Legal/Licence User/Cookie privacy policy Public

records privacy policy

Contact

 $\underline{ \ \ \ } \underline{ \ \ \ } \underline{ \ \ }$ 

redactio