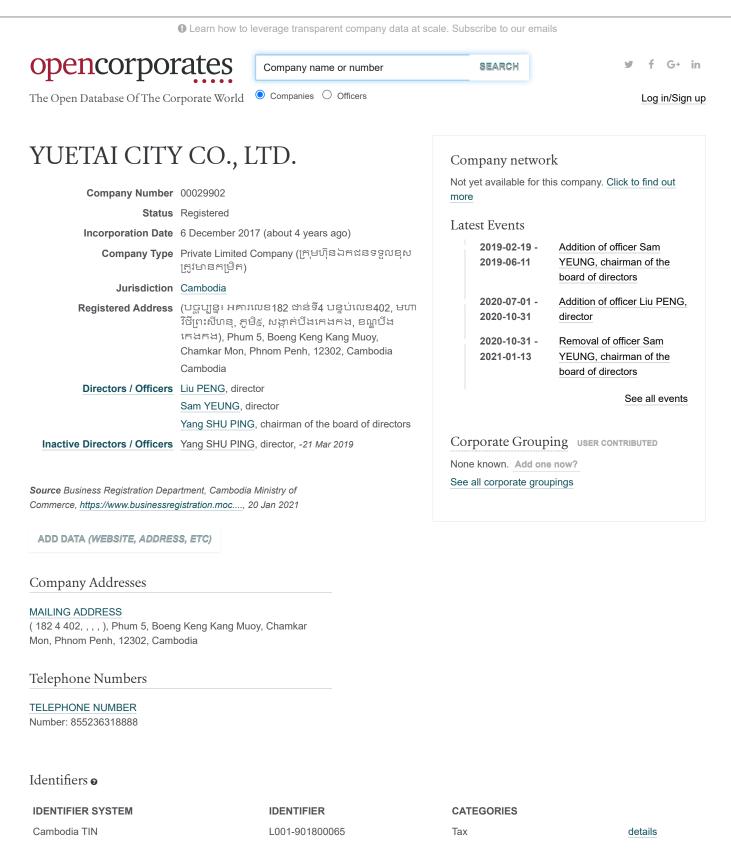

porates.com/companies/kh/00029902 |                        | search                   | 5 Jan 2022 01       | :52:16 UTC |
|-----------------|-------------------------------------------------------------|------------------------|--------------------------|---------------------|------------|
| webpage capture | All snapshots from host opencorporates.com                  | history ← prior next → |                          |                     |            |
| Webpage Screen  | shot                                                        | <u> </u>               | are <u>download .zip</u> | report bug or abuse | donate     |
|                 |                                                             |                        |                          |                     |            |



https://archive.ph/pL8Bj

SHAREHOLDER NUMBER OF SHARES VOTING PERCENTAGE

PHNOM PENH SWAN BAY PROPERTY DEVELOPMENT CO., LTD. unknown n/a details

\* While we strive to keep this information correct and up-to-date, it is not the primary source, and the company registry (see source, above) should always be referred to for definitive information

Data on this page last changed January 28 2021

Problem/question about this data? Click here

OPEN DATA

Get this info as JSON, XML, RDF

About us

About Blog Team Governance Jobs

Help

API Reference Glossary Status

**Impact** 

Impact Grants

Using our data

Our data Our purpose Legal/Licence User/Cookie privacy policy Public

records privacy policy

Contact

Twitter Medium Newsletter Problems with our data? Temporary

redaction

https://archive