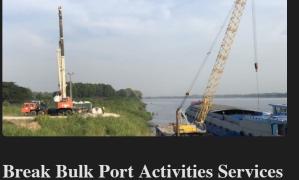

### **Tower Crane at Suvananphun Site**

Tower crane services at SI Break Bulk Port. Crane arm 40 m, heigh 25 m, capacity per lifting around 4-6 tons during lower water season and 6-10 tons during higher water season. Our Tower Crane operation services from Monday to Sunday starting from 7:30 am to 22:00 pm with capacity unloading per day around 500 to 800 tons. For more detail or any question including tariff charge, please feel free to contact our sales and marketing team.

**Trucking & Customs Clearance Services** 

Trucking & Customs Clearance Services Learn More (»)

**Break Bulk Port Activities Services** 

Break Bulk Port Activities Services Learn More (»)

**Dry Port & Bonded Warehouse Activities Services** 