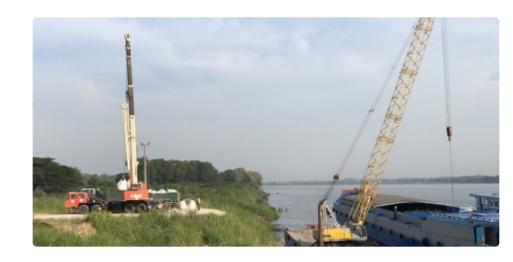

### **Tower Crane at Suvananphun Site**

Tower crane services at SI Break Bulk Port. Crane arm 40 m, heigh 25 m, capacity per lifting around 4-6 tons during lower water season and 6-10 tons during higher water season. Our Tower Crane operation services from Monday to Sunday starting from 7:30 am to 22:00 pm with capacity unloading per day around 500 to 800 tons. For more detail or any question including tariff charge, please feel free to contact our sales and marketing team.