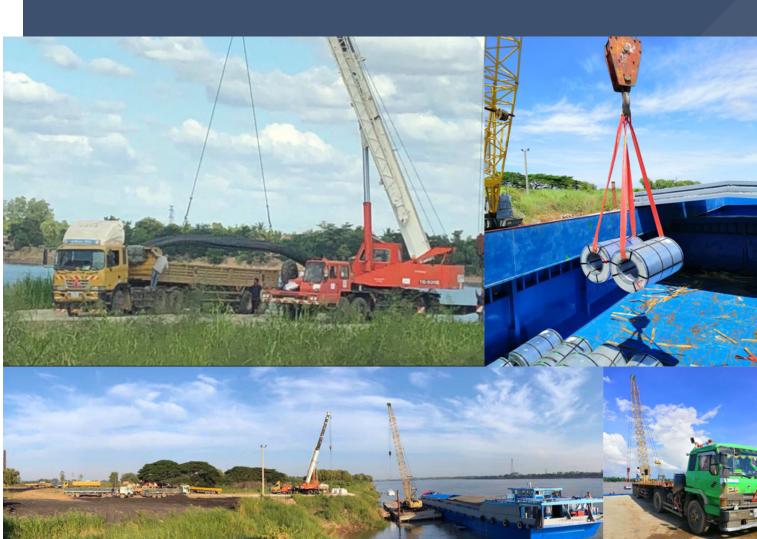

### **Tower Crane at Suvananphun Site**

Tower crane services at SI Break Bulk Port. Crane arm 40 m, heigh 25 m, capacity per lifting around 4-6 tons during lower water season and 6-10 tons during higher water season. Our Tower Crane operation services from Monday to Sunday starting from 7:30 am to 22:00 pm with capacity unloading per day around 500 to 800 tons. For more detail or any question including tariff charge, please feel free to contact our sales and marketing team.