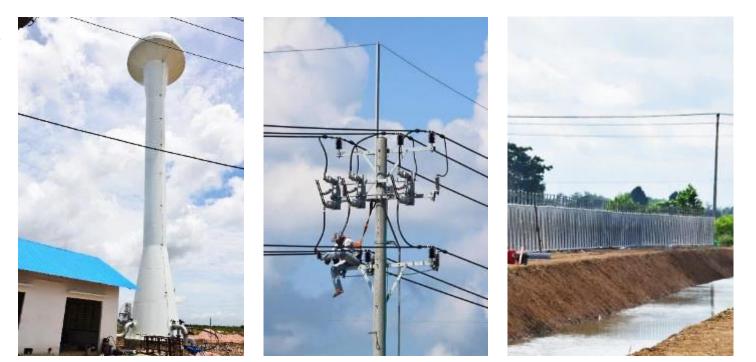

#### **Electricity**

- Dedicated transmission line from national grid
- Joint venture company with B. Grimm Power from Thailand provides
  - high quality power distribution service.
- 1,000kVA stand-by backup generator.

#### Water supply

- Underground water capacity 980 m<sup>3</sup>/day
- Water treatment capacity 2,000 m<sup>3</sup>/day

#### Waste water treatment plant

• Treatment Capacity 1,610 m<sup>3</sup>/day

#### **Flood mitigation**

Zone is surrounded by dike