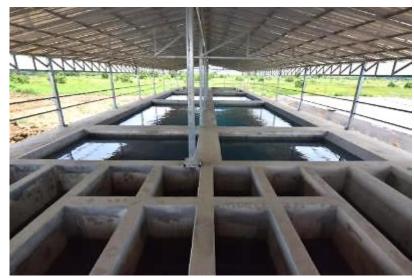

m Thailand provides
  - high quality power distribution service.
- 1,000kVA stand-by backup generator.

#### Water supply

- Underground water capacity 980 m<sup>3</sup>/day
- Water treatment capacity 2,000 m<sup>3</sup>/day

#### Waste water treatment plant

• Treatment Capacity 1,610 m<sup>3</sup>/day

#### **Flood mitigation**

Zone is surrounded by dike







### LAND PRICE & UTILITY COST

- Industrial land with 50 years lease: USD 50/m<sup>2</sup>
- Water: KHR 2,000/m<sup>3</sup> (about USD 0.5)
- Sewage treatment: USD 0.46/m<sup>3</sup> (based on 80% of purchase water volume)
- Electricity: USD 0.137/Kwh
- Infrastructure maintenance: USD 0.06/m<sup>2</sup>/month (+10% VAT)
- Standard rental factory: USD 3.5/m<sup>2</sup>/month (+10% VAT) We also provide customized rental factory





### **SUMITRONICS**

Sumitronics (electronics components manufacturer) has started operation since May 2019 as the first investor









# Thank you very much for your attention

Please feel free to contact uematsu@ppsez.com sotheary@ppsez.com

www.ppsez.com