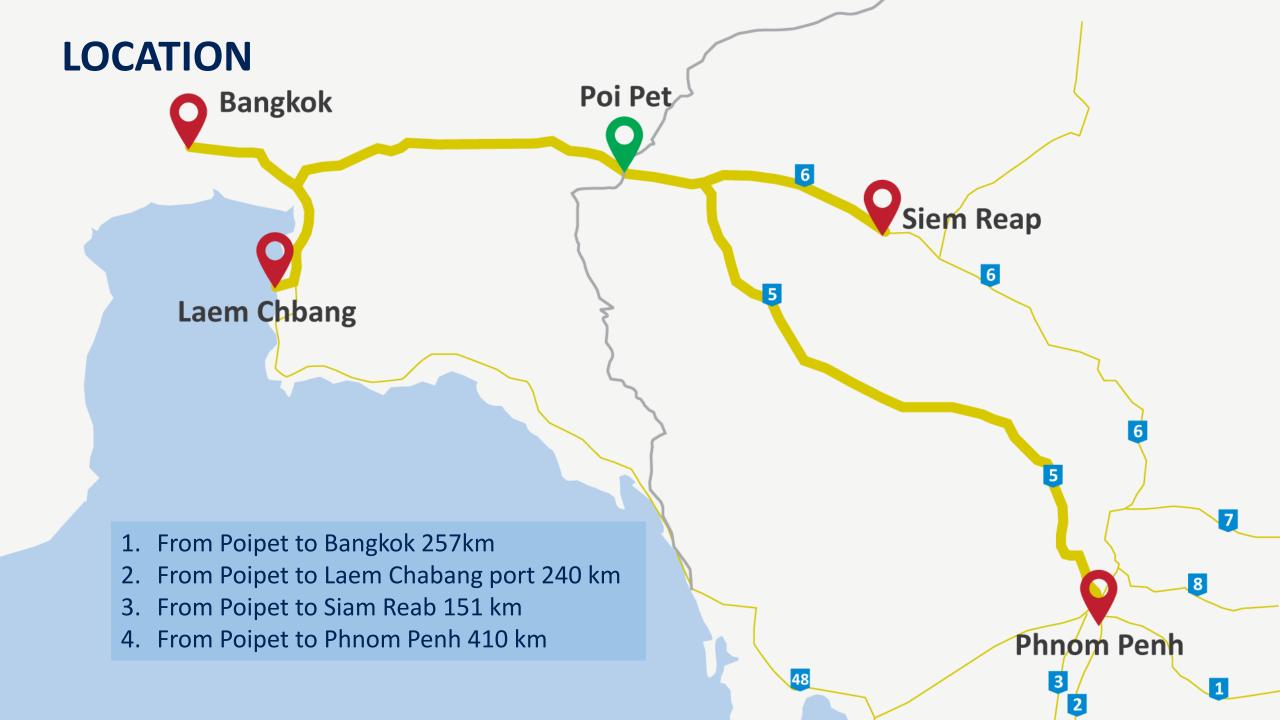

Thai plus one
- Responding to Thailand's aging labor force

Connecting cities on the Southern Economic Corridor to further growth in the region

- Bangkok – Poipet – Phnom Penh – Ho Chi Min City

#### 2. Utilization of the merits of Cambodia and Poipet

Investment incentives: for all manufacturing industries, second-hand machineries can be imported with duty exemption

Sufficient and trainable population:

Availability: Widely available-around 2 million labor population surrounding Poipet Trainability: Existing Japanese factories operating in Poipet highly evaluate the workforce quality

### **POPULATION** (CAMBODIAN INTER - CENSAL POPULATION SURVEY 2013)

Poipet is located in Bantey Meanchey province, and close to Battambang Province and Siem Reap province



Cambodia Population in 2013



### LOCATION OF POIPET PPSEZ



### WHY POIPET PP SEZ?

1. 13 years of development and operation experience in Phnom Penh Special Economic Zone
 Actual results of attracting more than 50 Japanese companies
 Creditworthiness as the only SEZ developing company to be listed in the Cambodia Stock Exchange

#### 2. Maintained infrastructure facilities

Dedicated transmission and distribution lines, water supply and sewage facility, flood prevention dikes, high speed internet, mobile phone antenna

#### 3. Detailed aftercare

Investment application, construction permit application, master list application (for import duty exemption), staff and workers recruitment supports

#### 4. Combating corruption

MOU with the Anti Corruption Unit of Cambodia, the government formality based on the officia