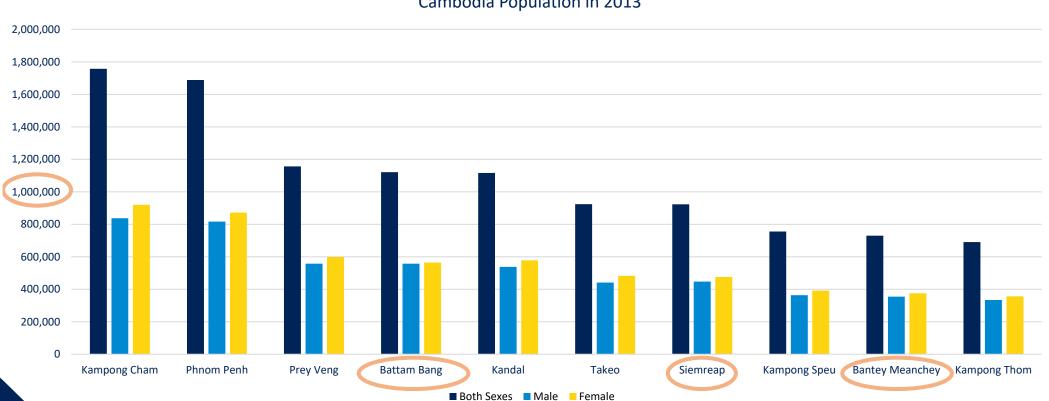

### **POPULATION** (CAMBODIAN INTER - CENSAL POPULATION SURVEY 2013)

Poipet is located in Bantey Meanchey province, and close to Battambang Province and Siem Reap province

Cambodia Population in 2013