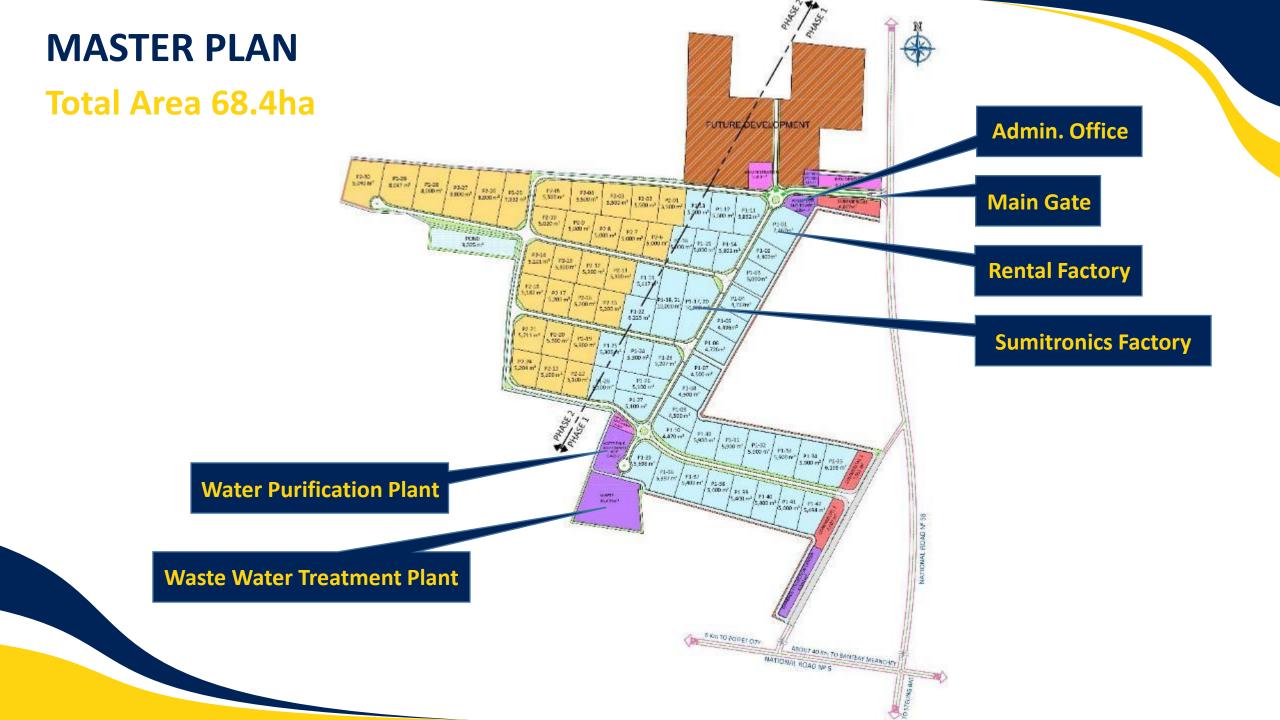

OCATION OF POIPET PPSEZ



### WHY POIPET PP SEZ?

1. 13 years of development and operation experience in Phnom Penh Special Economic Zone
 Actual results of attracting more than 50 Japanese companies
 Creditworthiness as the only SEZ developing company to be listed in the Cambodia Stock Exchange

#### 2. Maintained infrastructure facilities

Dedicated transmission and distribution lines, water supply and sewage facility, flood prevention dikes, high speed internet, mobile phone antenna

#### 3. Detailed aftercare

Investment application, construction permit application, master list application (for import duty exemption), staff and workers recruitment supports

#### 4. Combating corruption

MOU with the Anti Corruption Unit of Cambodia, the government formality based on the official fee



### **BASIC INFRASTRUCTURE**

#### **Electricity**

- Dedicated transmission line from national grid
- Joint venture company with B. Grimm Power from Thailand provides
  - high quality power distribution service.
- 1,000kVA stand-by backup generator.

#### Water supply

- Underground water capacity 980 m<sup>3</sup>/day
- Water treatment capacity 2,000 m<sup>3</sup>/day

#### Waste water treatment plant

• Treatment Capacity 1,610 m<sup>3</sup>/day

#### **Flood mitigation**

Zone is surrounded by dike







### LAND PRICE & UTILITY COST

- Industrial land with 50 years lease: USD 50/m<sup>2</sup>
- Water: KHR 2,000/m<sup>3</sup> (about USD 0.5)
- Sewage treatment: USD 0.46/m<sup>3</sup> (based on 80% of purchase water volume)
- Electricity: USD 0.137/Kwh
- Infrastructure maintenance: U