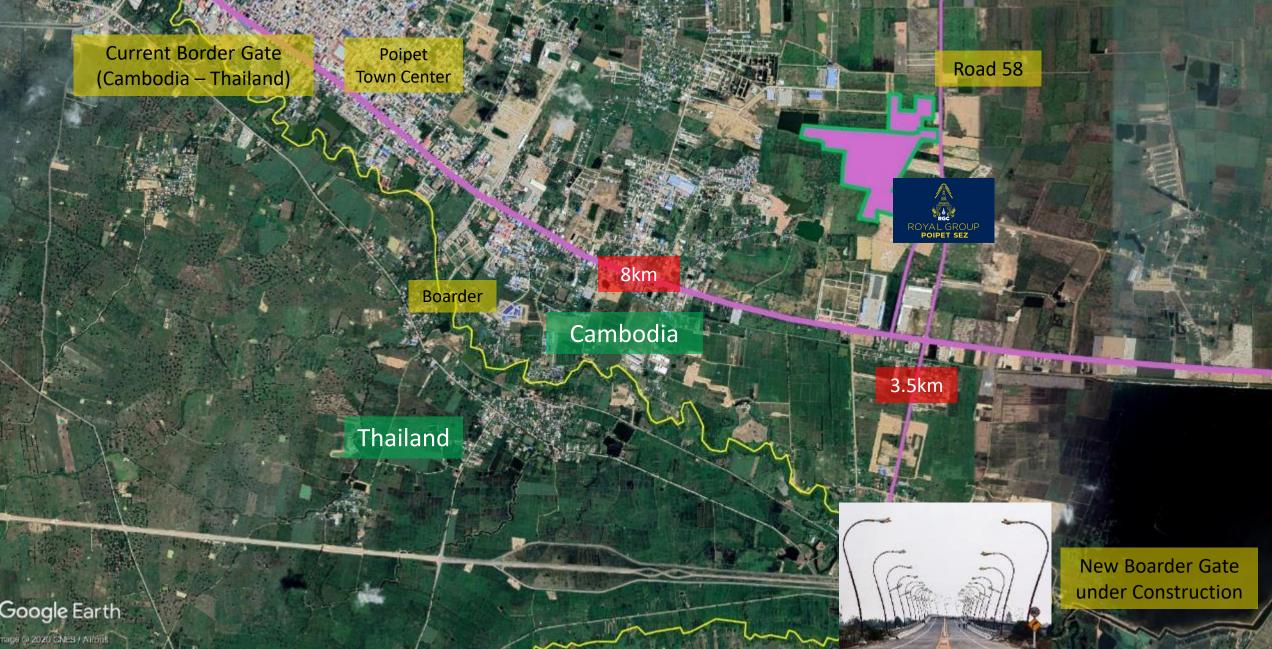

ailand's aging labor force

Connecting cities on the Southern Economic Corridor to further growth in the region

- Bangkok – Poipet – Phnom Penh – Ho Chi Min City

#### 2. Utilization of the merits of Cambodia and Poipet

Investment incentives: for all manufacturing industries, second-hand machineries can be imported with duty exemption

Sufficient and trainable population:

Availability: Widely available-around 2 million labor population surrounding Poipet Trainability: Existing Japanese factories operating in Poipet highly evaluate the workforce quality

### **POPULATION** (CAMBODIAN INTER - CENSAL POPULATION SURVEY 2013)

Poipet is located in Bantey Meanchey province, and close to Battambang Province and Siem Reap province



Cambodia Population in 2013



### LOCATION OF POIPET PPSEZ



### WHY POIPET PP SEZ?

1. 13 years of development and operation experience in Phnom Penh Special Economic Zone
 Actual results of attracting more than 50 Japanese companies
 Creditworthiness as the only SEZ developing company to be listed in the Cambodia Stock Exchange

#### 2. Maintained infrastructure facilities

Dedicated transmission and distribution lines, water supply and sewage facility, flood prevention dikes, high speed internet, mobile phone antenna

#### 3. Detailed aftercare

Investment application, construction permit application, master list application (for import duty exemption), staff and workers recruitment supports

#### 4. Combating corruption

MOU with the Anti Corruption Unit of Cambodia, the government formality based on the official fee



### **BASIC INFRASTRUCT