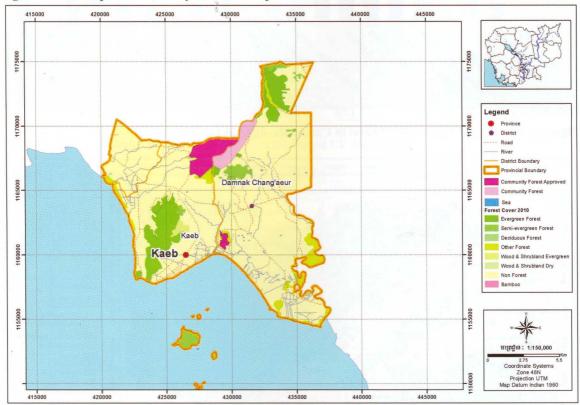

-|-------------------------|
| 1     | Phnom Poun      | 60.00        | Pong Toek | Domnak Chong Ae    | 1              | 345                      | 20.08.10                    | 17.12.10                |
| 2     | Domnak Chong Ea | 583.00       | Prey Thom | Kep                | 1              | 385                      | 05.12.11                    |                         |
| 3     | Chomka 3        | 366.00       | Pong Toek | Domnak<br>Chong Ae | 2              | 318                      | 19.02.13                    |                         |
| Total |                 | 1,009.00     | 2         | 2                  | 4              | 1,048                    | 3                           | 1                       |

Figure 3: The Map of Community Forest in Kep Province, June 2013



## 2.2. THE COMMUNITY FORESTRY IN KOH KONG PROVINCE

The Ministry of Agriculture, Forestry and Fisheries issued the Prakas No. 486ប្រកិ.កិស្តិ dated 19 November 2008, and No. 322ប្រកិ.កិស្តិ dated 21 May 2012 on The Establishment and Management of Community Forest area in Kohkong Province.