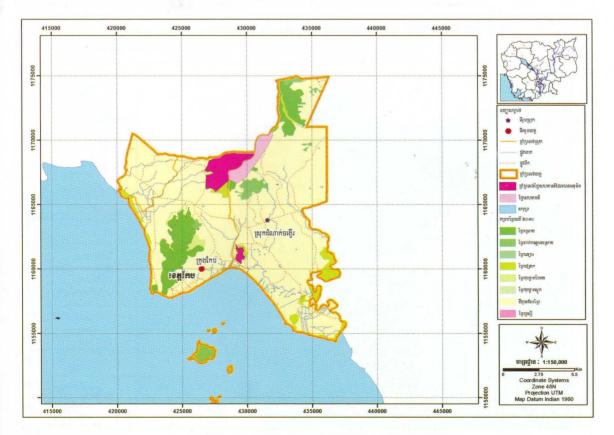

# ២.១.សហគមន៍ព្រៃឈើនៅខេត្តកែប

ក្រសូងកសិកម្ម រុក្ខាប្រមាញ់ និងនេសាទ បានចេញប្រកាសលេខ៥៤៨ប្រក.កសក. ចុះថ្ងៃទី២០ ខែសីហា ឆ្នាំ២០១០ ប្រកាសលេខ៦១២ប្រក.កសក. ចុះថ្ងៃទី០៥ខែធ្នូឆ្នាំ២០១១ និងប្រកាសលេខ០៧២ ប្រក.កសក. ចុះថ្ងៃទី១៩ ខែកុម្ភ: ឆ្នាំ២០១៣ ស្តីពីការបង្កើតនិងការគ្រប់គ្រងតំបន់ព្រៃសហគមន៍ក្នុងខេត្ត កែប។

## តារាង៣ ៖ ស្ថិតិសហគមន៍ព្រៃឈើខេត្តកែប, មិថុនា ២០១៣

| 25.5 | ಣ್ರೋ<br>ಹ.೧  | ផ្ទៃដ៏ព្រៃ<br>(ទា.ង) | కక్    | ાસ્ક         | នទូន<br>ខូនូន | )සුහා:<br>හහවිස | ថ្ងៃ ខែ ឆ្លាំ<br>ភ.ស.ភ | ថ្ងៃ ខែ ឆ្នាំ<br>ਜੰਤੂព្រេෂ |
|------|--------------|----------------------|--------|--------------|---------------|-----------------|------------------------|----------------------------|
| ງ    | ភ្នំពោន      | ៦០,០០                | ពងទឹក  | ដំណាក់ចង្អើរ | ១             | ៣៤៥             | ២០.០៨.១០               | ១៧.១២.១០                   |
| ២    | ដំណាក់ចង្អើរ | ៥៨៣,០០               | ព្រៃធំ | កែប          | 9             | ៣៨៥             | ០៥.១២.១១               | *                          |
| ີ ທ  | ចំការបី      | ៣៦៦,០០               | ពងទឹក  | ដំណាក់ចង្អើរ | ២             | ៣១៨             | ១៩.០២.១៣               |                            |
|      | សរុប         | ១.០០៩,០០             | ២      | ២            | ď             | ១.០៤៨           | ៣                      | 9                          |

# រូបភាពទី៣ ៖ ផែនទីទីតាំងព្រៃសហគមន៍ខេត្តកែប, មិថុនា ២០១៣